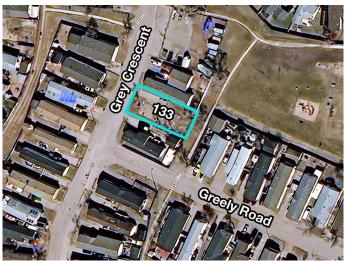

# **Community Information**

Address 133 Grey Crescent

Subdivision Gregoire Park
City Fort McMurray

County Wood Buffalo

Province Alberta
Postal Code T9H 2N4