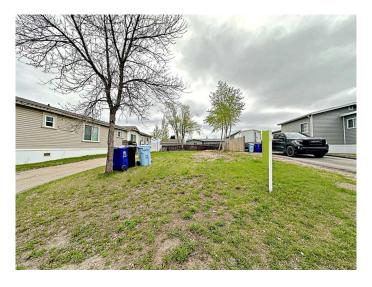

## \$26,800

0 Bedroom, 0.00 Bathroom, Land on 0.12 Acres

Gregoire Park, Fort McMurray, Alberta

CLEARED, SERVICED AND VACANT LOT 5236 SQFT! BACKING A WALKING PATH, and located just around the corner from greenspace and playground, SHORT WALKING DISTANCE TO BASEBALL DIAMONDS AND WALKING TRAILS, and nearly ATV ACCESS FOR THOSE WITH outdoor toys! Lot zoned RMH-2, for your new manufactured home. There are very few properties available like this right now. Contact us for a list of home suppliers for pricing and options. LOT ONLY- and is being sold as is where is, no warranties or representations.