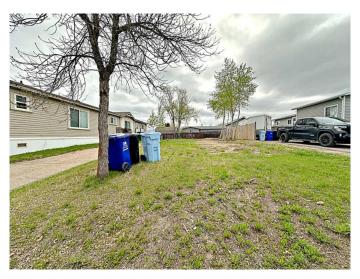

## \$26,800

0 Bedroom, 0.00 Bathroom, Land on 0.12 Acres

Gregoire Park, Fort McMurray, Alberta

CLEARED, SERVICED AND VACANT LOT 5236 SQFT! BACKING A WALKING PATH, and located just around the corner from greenspace and playground, SHORT WALKING DISTANCE TO BASEBALL DIAMONDS AND WALKING TRAILS, and nearly ATV ACCESS FOR THOSE WITH outdoor toys! Lot zoned RMH-2, for your new manufactured home. There are very few properties available like this right now. Contact us for a list of home suppliers for pricing and options. LOT ONLY- and is being sold as is where is, no warranties or representations.