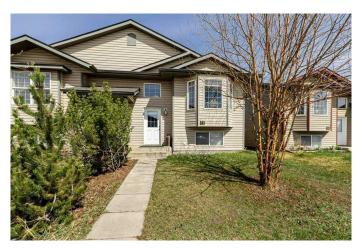

## \$299,900

3 Bedroom, 2.00 Bathroom, 650 sqft Residential on 0.07 Acres

Kingsgate, Red Deer, Alberta

Looking to Downsize? or First time home buyers check out this Cute Affordable 3 bedroom, 2 bath half duplex that offers an open main floor plan with convenient main floor laundry combined with two piece bath, extra storage/pantry space, plenty of cupboards/workspace plus access to the large yard that backs onto a reserve. Bonus - No Neighbors(and fairly private!) Downstairs offers 3 bedrooms plus a full bath and storage under the stairs! \*This home has had recent upgrades including carpets (2023), hot water tank (2024), shingles (2015) and dryer within 5 yrs. If you are considering an investment property - Tenants would love to stay!