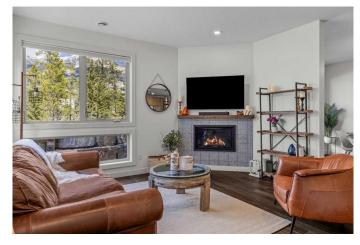

## \$939,000

2 Bedroom, 3.00 Bathroom, 1,272 sqft Residential on 0.00 Acres

Three Sisters, Canmore, Alberta

Welcome to this exclusive end-unit townhome nestled within the prestigious Three Sisters Mountain Village â€" a serene retreat that balances upscale design with a warm, inviting comfort. Boasting over 1,200 square feet of thoughtfully designed living space, this home delivers an effortless blend of natural beauty and modern luxury. Step inside to discover two private bedrooms, each enhanced with its own spa-like ensuite. The primary corner suite is a true sanctuary: expansive, floor-to-ceiling windows frame breathtaking mountain vistas, while a sophisticated 3-piece ensuite and a generous walk-in closet elevate the experience. The second bedroom offers its own private patio overlooking a lush, forested setting and sweeping mountain viewsâ€"a peaceful escape enhanced by a stylish 4-piece ensuite and ample storage in its walk-in closet. The heart of this home is the open-concept kitchen and living area, where upgraded stainless steel appliances and elegant quartz countertops set the stage for culinary adventures and memorable gatherings. The kitchen seamlessly integrates with the living space, enhanced by hardwood flooring throughout the main floor and the warmth of a tile-surrounded fireplace that invites cozy evenings by the glow of dancing flames. A unique feature of this townhome is its dual outdoor retreats. The sunken patio off the dining area overlooks a quiet green space, presenting a perfect setting for alfresco dining