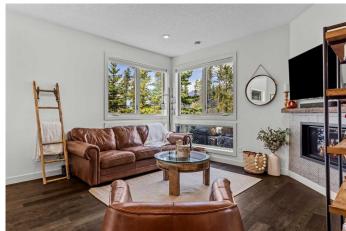

## \$939,000

2 Bedroom, 3.00 Bathroom, 1,272 sqft Residential on 0.00 Acres

Three Sisters, Canmore, Alberta

Welcome to this exclusive end-unit townhome nestled within the prestigious Three Sisters Mountain Village â€" a serene retreat that balances upscale design with a warm, inviting comfort. Boasting over 1,200 square feet of thoughtfully designed living space, this home delivers an effortless blend of natural beauty and modern luxury. Step inside to discover two private bedrooms, each enhanced with its own spa-like ensuite. The primary corner suite is a true sanctuary: expansive, floor-to-ceiling windows frame breathtaking mountain vistas, while a sophisticated 3-piece ensuite and a generous walk-in closet elevate the experience. The second bedroom offers its own private patio overlooking a lush, forested setting and sweeping mountain viewsâ€"a peaceful escape enhanced by a stylish 4-piece ensuite and ample storage in its walk-in closet. The heart of this home is the open-concept kitchen and living area, where upgraded stainless steel appliances and elegant quartz countertops set the stage for culinary adventures and memorable gatherings. The kitchen seamlessly integrates with the living space, enhanced by hardwood flooring throughout the main floor and the warmth of a tile-surrounded fireplace that invites cozy evenings by the glow of dancing flames. A unique feature of this townhome is its dual outdoor retreats. The sunken patio off the dining area overlooks a quiet green space, presenting a perfect setting for alfresco dining