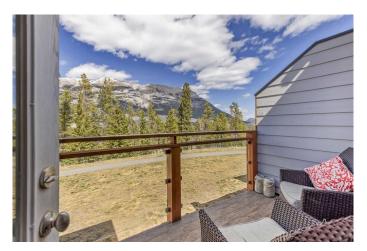

or unwinding with incredible mountain views. A second private patio off the second bedroom provides an inviting space to savour the fresh mountain air and watch nature's colours shift throughout the day.

#### **Exterior**

Exterior Features Balcony, Barbecue, BBQ gas line

Lot Description Other

Roof Asphalt Shingle

Construction Stone, Wood Frame, Composite Siding

Foundation Poured Concrete