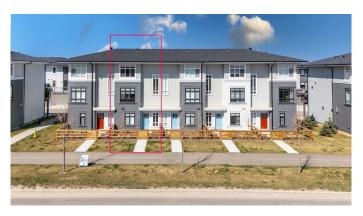

## \$469,900

3 Bedroom, 1.00 Bathroom, 1,150 sqft Residential on 0.00 Acres

Belmont, Calgary, Alberta

Stylish 3-bed, 2.5-bath townhome in Belmont with 1,149.68 sq ft over 3 levels. Features include a bright open layout, quartz kitchen, stainless steel appliances, walk-in pantry, private balcony, and luxury vinyl plank flooring. Upstairs offers a spacious primary suite with walk-in closet and ensuite. Includes double garage, large laundry room, and energy-efficient systems. Great location near parks, schools, and transit.

# **Community Information**

Address 424, 210 Avenue Sw

Subdivision Belmont

City Calgary County Calgary Province Alberta Postal Code TOL 0X0