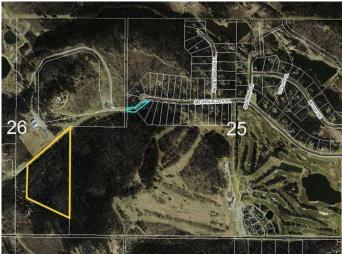

### \$1,500,000

0 Bedroom, 0.00 Bathroom, Land on 36.15 Acres

NONE, Rural Rocky View County, Alberta

Sit back. Listen. What do you hear? The wind moving through the leaves. The calls of the birds in the trees. Perhaps the burble of water over stone. And? Nothing else at all! Nestled at the end of a tranquil cul-de-sac, this expansive 36 acre property offers unparalleled privacy and a pristine natural environment…yet is less than a 10 minute drive to the hamlet of Bragg Creek. The land boasts an untouched ecosystem with diverse terrain, including gentle slopes, a meandering seasonal creek, and dense forests of towering, ancient trees. Never logged, the property serves as a sanctuary for a rich variety of flora and fauna, making it an ideal retreat for conservationists and nature enthusiasts. The property's unique topography provides numerous opportunities for sustainable development, eco-tourism, or simply enjoying the silence and the serenity of nature. There are a variety of different building sites, some with views of the foothills and possibly mountains beyond. There is abundant water, with a good producing drilled well. All services are available at the lot line, there is even cell service (although it can be spotty on the drive up). Less than a 40 minute drive to Calgary, right next to the world-class Wintergreen golf course, a short drive to all the recreational opportunities of Kananaskis country; and yet you'II always feel like you've come home to your private paradise. There is a

# **Community Information**

| Address     | Mountain Lion Drive     |
|-------------|-------------------------|
| Subdivision | NONE                    |
| City        | Rural Rocky View County |
| County      | Rocky View County       |
| Province    | Alberta                 |
| Postal Code | TOL OKO                 |