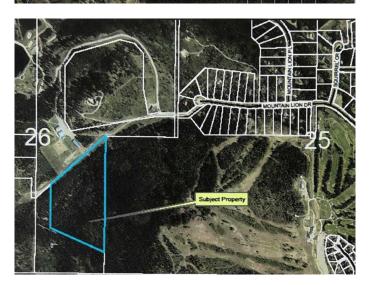

### \$1,500,000

0 Bedroom, 0.00 Bathroom, Land on 36.15 Acres

NONE, Rural Rocky View County, Alberta

Sit back. Listen. What do you hear? The wind moving through the leaves. The calls of the birds in the trees. Perhaps the burble of water over stone. And? Nothing else at all! Nestled at the end of a tranquil cul-de-sac, this expansive 36 acre property offers unparalleled privacy and a pristine natural environment…yet is less than a 10 minute drive to the hamlet of Bragg Creek. The land boasts an untouched ecosystem with diverse terrain, including gentle slopes, a meandering seasonal creek, and dense forests of towering, ancient trees. Never logged, the property serves as a sanctuary for a rich variety of flora and fauna, making it an ideal retreat for conservationists and nature enthusiasts. The property's unique topography provides numerous opportunities for sustainable development, eco-tourism, or simply enjoying the silence and the serenity of nature. There are a variety of different building sites, some with views of the foothills and possibly mountains beyond. There is abundant water, with a good producing drilled well. All services are available at the lot line, there is even cell service (although it can be spotty on the drive up). Less than a 40 minute drive to Calgary, right next to the world-class Wintergreen golf course, a short drive to all the recreational opportunities of Kananaskis country; and yet you'II always feel like you've come home to your private paradise. There is a

# **Community Information**

| Address     | Mountain Lion Drive     |
|-------------|-------------------------|
| Subdivision | NONE                    |
| City        | Rural Rocky View County |
| County      | Rocky View County       |
| Province    | Alberta                 |
| Postal Code | TOL OKO                 |