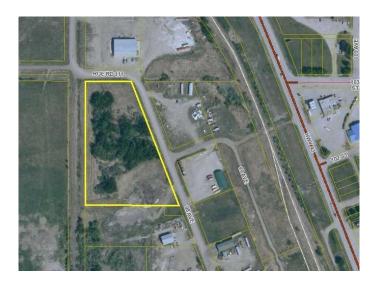

#### \$50,000

0 Bedroom, 0.00 Bathroom, Land on 4.67 Acres

NONE, Hythe, Alberta

4.67 acres in Hythe Industrial Park zoned general industrial. This is raw land and is priced to sell. Great location between Grande Prairie, Alberta and Dawson Creek, B.C., right in the heart of oil and gas development. Buy now before prices go up.