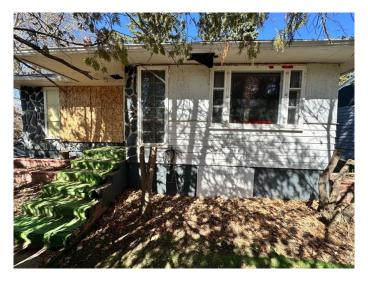

## \$105,000

1 Bedroom, 1.00 Bathroom, 970 sqft Residential on 0.17 Acres

West End, Brooks, Alberta

This property offers a fresh start for a new vision! Stripped down to the studs, this home is currently uninhabitable with no functioning kitchen or bathroom but ready for your complete renovation or redevelopment. Located on a fantastic street near Griffin Park School, playground, soccer field and an outdoor skating rink, the location alone makes this a worthwhile investment.

Quick possession is available, giving you the chance to get started right away. Whether you're looking for a project or a potential new build site, the possibilities here are endless!

Built in 1953