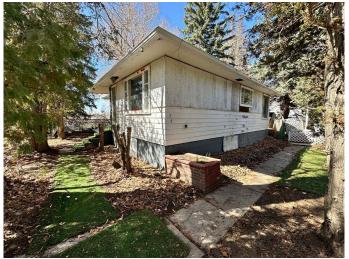

## \$105,000

1 Bedroom, 1.00 Bathroom, 970 sqft Residential on 0.17 Acres

West End, Brooks, Alberta

This property offers a fresh start for a new vision! Stripped down to the studs, this home is currently uninhabitable with no functioning kitchen or bathroom but ready for your complete renovation or redevelopment. Located on a fantastic street near Griffin Park School, playground, soccer field and an outdoor skating rink, the location alone makes this a worthwhile investment.

Quick possession is available, giving you the chance to get started right away. Whether you're looking for a project or a potential new build site, the possibilities here are endless!

Built in 1953