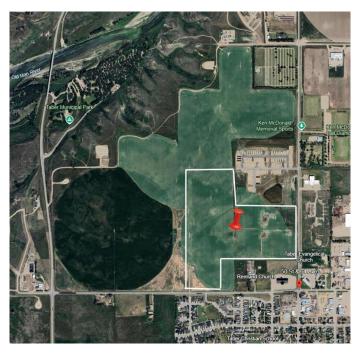

#### \$4,053,500

0 Bedroom, 0.00 Bathroom, Agri-Business on 135.50 Acres

NONE, Taber, Alberta

135.5 acres with 111 irrigable acres of prime farm land. This land is annexed to the town of Taber, and zoned UR for future Residential development. Can be purchased separately, or in conjunction with A2213986, A2214863, A2214874, A2214882 and A2214886.