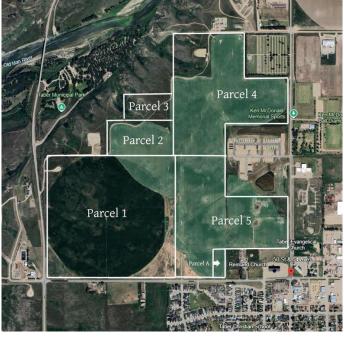

#### \$4,840,000

0 Bedroom, 0.00 Bathroom, Agri-Business on 0.00 Acres

NONE, Taber, Alberta

160 acres of prime farm land located in the town of Taber. This land contains 140 irrigable acres, and is currently being leased and cultivated. It is zoned UR and annexed to the town of Taber for future residential development. Can be purchased separately, or in conjunction with A2213986, A2214863, A2214874, A2214882 and A2214886.