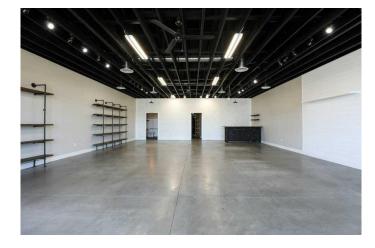

#### \$2,340

0 Bedroom, 0.00 Bathroom, Commercial on 0.00 Acres

Wt Hill Business Park, Lethbridge, Alberta

Amazing commercial space for lease in the heart of WT Hill Business Park! Over 1650 square feet of open bright modern commercial space featuring built-in shelving, plenty of lighting, a private office and washroom plus ample storage space at the back. This prime spot is immaculate great visibility and accessibility with lots of parking making it an attractive option for business looking to establish or expand their presence in Lethbridge. \$17/sf for rent and \$10/sf additional rent Contact your REALTOR and come see it for yourself.