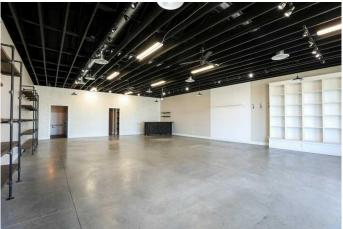

#### \$2,340

0 Bedroom, 0.00 Bathroom, Commercial on 0.00 Acres

Wt Hill Business Park, Lethbridge, Alberta

Amazing commercial space for lease in the heart of WT Hill Business Park! Over 1650 square feet of open bright modern commercial space featuring built-in shelving, plenty of lighting, a private office and washroom plus ample storage space at the back. This prime spot is immaculate great visibility and accessibility with lots of parking making it an attractive option for business looking to establish or expand their presence in Lethbridge. \$17/sf for rent and \$10/sf additional rent Contact your REALTOR and come see it for yourself.