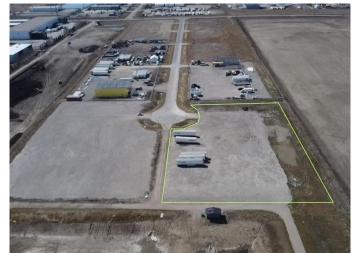

## \$1,854,000

0 Bedroom, 0.00 Bathroom, Land on 3.09 Acres

NONE, Rural Rocky View County, Alberta

Industrial Land For Sale in Transport Park Near Heatherglen Golf Course! Please see brochure or call for more details

#### **Essential Information**

MLS® # A2215368 Price \$1,854,000

Bathrooms 0.00 Acres 3.09 Type Land

Sub-Type Industrial Land

Status Active

# **Community Information**

Address 30 Bluegrass Place

Subdivision NONE

City Rural Rocky View County

County Rocky View County

Province Alberta
Postal Code T1X 3B9