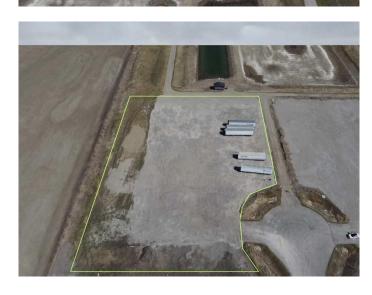

## \$1,854,000

0 Bedroom, 0.00 Bathroom, Land on 3.09 Acres

NONE, Rural Rocky View County, Alberta

Industrial Land For Sale in Transport Park Near Heatherglen Golf Course! Please see brochure or call for more details

#### **Essential Information**

MLS® # A2215368 Price \$1,854,000

Bathrooms 0.00 Acres 3.09 Type Land

Sub-Type Industrial Land

Status Active

# **Community Information**

Address 30 Bluegrass Place

Subdivision NONE

City Rural Rocky View County

County Rocky View County

Province Alberta
Postal Code T1X 3B9