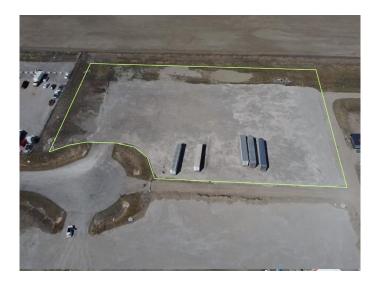

## \$1,854,000

0 Bedroom, 0.00 Bathroom, Land on 3.09 Acres

NONE, Rural Rocky View County, Alberta

Industrial Land For Sale in Transport Park Near Heatherglen Golf Course! Please see brochure or call for more details

#### **Essential Information**

MLS® # A2215368 Price \$1,854,000

Bathrooms 0.00 Acres 3.09 Type Land

Sub-Type Industrial Land

Status Active

# **Community Information**

Address 30 Bluegrass Place

Subdivision NONE

City Rural Rocky View County

County Rocky View County

Province Alberta
Postal Code T1X 3B9