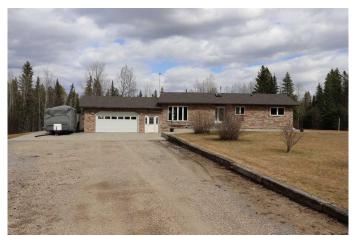

#### \$675,000

6 Bedroom, 3.00 Bathroom, 1,487 sqft Residential on 2.87 Acres

NONE, Rural Yellowhead County, Alberta

The location of this well cared for stunning country home is 4 miles from Down Town Edson. Six bedrooms. Three Bathrooms. Sound Proof Theatre Room. Bonus Playroom. Attached heated garage is 27 x 30 ft. with concrete floors and an entrance to the basement. Pool Table. 2 sheds. green House. Garden spot. Private fire pit location. Large concrete wrap around pad. A must see. You will not be disappointed.

#### **Essential Information**

| MLS® #         | A2215290                         |
|----------------|----------------------------------|
| Price          | \$675,000                        |
| Bedrooms       | 6                                |
| Bathrooms      | 3.00                             |
| Full Baths     | 3                                |
| Square Footage | 1,487                            |
| Acres          | 2.87                             |
| Year Built     | 1988                             |
| Туре           | Residential                      |
| Sub-Type       | Detached                         |
| Style          | Acreage with Residence, Bungalow |
| Status         | Active                           |

## **Community Information**

Address

53515 Range Road 165a

| Subdivision<br>City<br>County<br>Province<br>Postal Code | NONE<br>Rural Yellowhead County<br>Yellowhead County<br>Alberta<br>T7E 3K9                                               |  |
|----------------------------------------------------------|--------------------------------------------------------------------------------------------------------------------------|--|
| Amenities                                                |                                                                                                                          |  |
| Utilities                                                | Electricity Connected, Natural Gas Connected, Sewer Connected, Water<br>Connected                                        |  |
| Parking Spaces                                           | 6                                                                                                                        |  |
| Parking                                                  | Double Garage Attached                                                                                                   |  |
| # of Garages                                             | 3                                                                                                                        |  |
| Interior                                                 |                                                                                                                          |  |
| Interior Features                                        | Ceiling Fan(s), Central Vacuum                                                                                           |  |
| Appliances                                               | Built-In Electric Range, Built-In Oven, Dishwasher, Dryer, Microwave<br>Hood Fan, Refrigerator, Washer, Window Coverings |  |
| Heating                                                  | Forced Air, Natural Gas                                                                                                  |  |
| Cooling                                                  | Central Air                                                                                                              |  |
| Has Basement                                             | Yes                                                                                                                      |  |
| Basement                                                 | Finished, Full                                                                                                           |  |
| Exterior                                                 |                                                                                                                          |  |

| Exterior Features | Fire Pit, Garden, Private Yard                                 |
|-------------------|----------------------------------------------------------------|
| Lot Description   | Back Yard, Few Trees, Front Yard, Garden, Landscaped, Lawn, No |
|                   | Neighbours Behind, Triangular Lot                              |
| Roof              | Asphalt Shingle                                                |
| Construction      | Brick, Stucco, Wood Siding                                     |
| Foundation        | Wood                                                           |