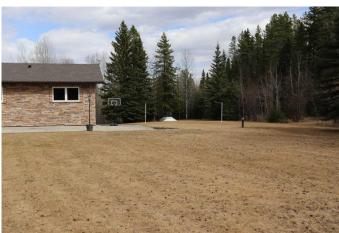

#### \$675,000

6 Bedroom, 3.00 Bathroom, 1,487 sqft Residential on 2.87 Acres

NONE, Rural Yellowhead County, Alberta

The location of this well cared for stunning country home is 4 miles from Down Town Edson. Six bedrooms. Three Bathrooms. Sound Proof Theatre Room. Bonus Playroom. Attached heated garage is 27 x 30 ft. with concrete floors and an entrance to the basement. Pool Table. 2 sheds. green House. Garden spot. Private fire pit location. Large concrete wrap around pad. A must see. You will not be disappointed.

| Exterior Features | Fire Pit, Garden, Private Yard                                 |
|-------------------|----------------------------------------------------------------|
| Lot Description   | Back Yard, Few Trees, Front Yard, Garden, Landscaped, Lawn, No |
|                   | Neighbours Behind, Triangular Lot                              |
| Roof              | Asphalt Shingle                                                |
| Construction      | Brick, Stucco, Wood Siding                                     |
| Foundation        | Wood                                                           |