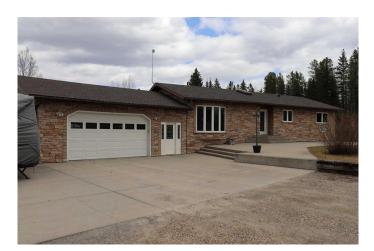

#### \$675,000

6 Bedroom, 3.00 Bathroom, 1,487 sqft Residential on 2.87 Acres

NONE, Rural Yellowhead County, Alberta

The location of this well cared for stunning country home is 4 miles from Down Town Edson. Six bedrooms. Three Bathrooms. Sound Proof Theatre Room. Bonus Playroom. Attached heated garage is 27 x 30 ft. with concrete floors and an entrance to the basement. Pool Table. 2 sheds. green House. Garden spot. Private fire pit location. Large concrete wrap around pad. A must see. You will not be disappointed.

#### **Essential Information**

| MLS® #         | A2215290                         |
|----------------|----------------------------------|
| Price          | \$675,000                        |
| Bedrooms       | 6                                |
| Bathrooms      | 3.00                             |
| Full Baths     | 3                                |
| Square Footage | 1,487                            |
| Acres          | 2.87                             |
| Year Built     | 1988                             |
| Туре           | Residential                      |
| Sub-Type       | Detached                         |
| Style          | Acreage with Residence, Bungalow |
| Status         | Active                           |

## **Community Information**

Address

53515 Range Road 165a

| Subdivision<br>City<br>County<br>Province<br>Postal Code | NONE<br>Rural Yellowhead County<br>Yellowhead County<br>Alberta<br>T7E 3K9                                               |  |
|----------------------------------------------------------|--------------------------------------------------------------------------------------------------------------------------|--|
| Amenities                                                |                                                                                                                          |  |
| Utilities                                                | Electricity Connected, Natural Gas Connected, Sewer Connected, Water<br>Connected                                        |  |
| Parking Spaces                                           | 6                                                                                                                        |  |
| Parking                                                  | Double Garage Attached                                                                                                   |  |
| # of Garages                                             | 3                                                                                                                        |  |
| Interior                                                 |                                                                                                                          |  |
| Interior Features                                        | Ceiling Fan(s), Central Vacuum                                                                                           |  |
| Appliances                                               | Built-In Electric Range, Built-In Oven, Dishwasher, Dryer, Microwave<br>Hood Fan, Refrigerator, Washer, Window Coverings |  |
| Heating                                                  | Forced Air, Natural Gas                                                                                                  |  |
| Cooling                                                  | Central Air                                                                                                              |  |
| Has Basement                                             | Yes                                                                                                                      |  |
| Basement                                                 | Finished, Full                                                                                                           |  |
| Exterior                                                 |                                                                                                                          |  |

| Exterior Features | Fire Pit, Garden, Private Yard                                 |
|-------------------|----------------------------------------------------------------|
| Lot Description   | Back Yard, Few Trees, Front Yard, Garden, Landscaped, Lawn, No |
|                   | Neighbours Behind, Triangular Lot                              |
| Roof              | Asphalt Shingle                                                |
| Construction      | Brick, Stucco, Wood Siding                                     |
| Foundation        | Wood                                                           |