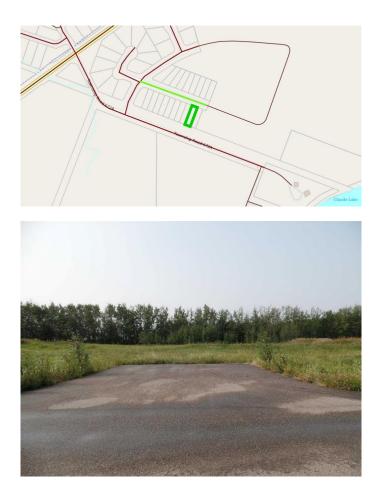

#### \$90,000

0 Bedroom, 0.00 Bathroom, Land on 0.25 Acres

Lac La Biche, Lac La Biche, Alberta

NOW SELLING!!!! Phase 1 of Churchill Gates. 1/2 acre and 1/4 acre serviced estate lots located only minutes from the town of Lac La Biche, across from Lac La Biche golf and country club. This architecturally controlled residential subdivision has a scenic view of the lake and is close to walking trails, boat launch, golfing and all the recreation that Lac La Biche has to offer.

### **Community Information**

| 319, 13348 672a Township |
|--------------------------|
| Lac La Biche             |
| Lac La Biche             |
| Lac La Biche County      |
| Alberta                  |
| T0A 2C0                  |
|                          |