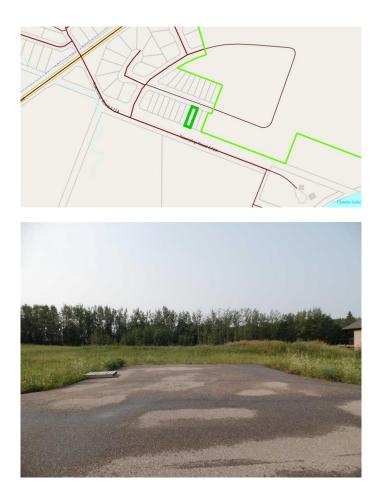

#### \$90,000

0 Bedroom, 0.00 Bathroom, Land on 0.25 Acres

Lac La Biche, Lac La Biche, Alberta

NOW SELLING!!!! Phase 1 of Churchill Gates. 1/2 acre and 1/4 acre serviced estate lots located only minutes from the town of Lac La Biche, across from Lac La Biche golf and country club. This architecturally controlled residential subdivision has a scenic view of the lake and is close to walking trails, boat launch, golfing and all the recreation that Lac La Biche has to offer.

#### **Community Information**

| 317, 13348 672a Township |
|--------------------------|
| Lac La Biche             |
| Lac La Biche             |
| Lac La Biche County      |
| Alberta                  |
| T0A 2C0                  |
|                          |