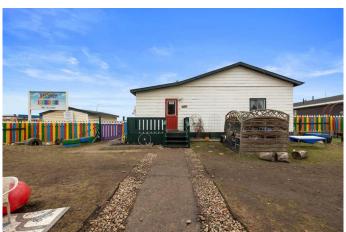

## \$469,000

0 Bedroom, 0.00 Bathroom, Commercial on 0.00 Acres

Gregoire Park, Fort McMurray, Alberta

Turnkey Childcare Business and Property for Sale! This is a rare opportunity to own a thriving daycare business and real estate package. Rainbow Childcare has been a trusted name in the community for over 30 years, offering a nurturing and enriching environment for local families. This turnkey opportunity includes the sale of both the established daycare and its fully zoned property, complete with furnishings, equipment, and fixtures. With licensing for 23 children and potential for program expansion, it presents the perfect chance to step into a stable, high-demand industry with an exceptional reputation. The property features a 1,373 sq. ft., one-storey modified manufactured home purpose-built for childcare, along with a storage shed. Inside, you'll find bright, "homey" classrooms, play spaces, a kitchen, an office, and a washroom, all thoughtfully designed to create a warm and welcoming atmosphere. Outdoors, the expansive play area includes a massive 1,400 sq. ft. sandbox, refreshed in 2024 with 34 cubic meters of washed play sand, and all necessary play equipment. The property has been well maintained, boasting a newer roof (2022), a newer hot water tank, an updated deck, and a signature fence. It also offers paved parking with eight stalls, a fully paid ground lease (term expires October 14, 2049), and a fully fenced, landscaped design that prioritizes safety. Low yearly condo fees of \$290 per month cover common area

maintenance, professional management, reserve fund contributions, snow removal, trash, and water. This investment makes sense for several reasons. Rainbow Childcare is a long-established business with a stellar community reputation and steady demand, as childcare remains an essential service. A creative, play-based curriculum is already in place for a smooth ownership transition, and the experienced, highly educated staff are available to ensure operational continuity. There is also strong potential for expansion to serve even more families. Plus, the 2024-2025 Affordability Grant helps stabilize income by providing financial support directly to licensed childcare programs, reducing fees for parents. The location offers exceptional advantages. Situated on a 10,140 sq. ft. corner lot at Gregoire Drive and Gregoire Crescent, the property enjoys high-traffic visibility with quick access to Highway 63 and Highway 69. It serves multiple residential communities, including Gregoire, Saprae Creek, Saline Creek, Prairie Creek, and Beaconhill, and is only minutes from Downtown, Greyling Terrace, and Abasand. It is also conveniently close to business districts, industrial parks, and just nine minutes from the Fort McMurray International Airport.