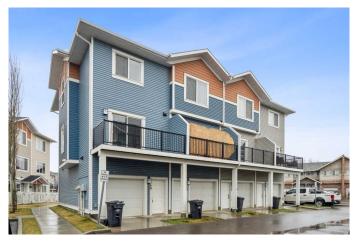

# \$360,000 - 48 Stonehouse Crescent Nw, High River

MLS® #A2215069

## \$360,000

3 Bedroom, 3.00 Bathroom, 1,492 sqft Residential on 0.04 Acres

NONE, High River, Alberta

3 bedroom, 2 full bathroom, 1 half bathroom townhome in the serene community of High River, offering a perfect blend of modern living and natural beauty. This 3 story home features a single garage and driveway for convenient parking. The ground floor boasts a bright office, tons of storage and a half bathroom. The open concept second floor is perfect for entertaining and living, with a spacious kitchen, dining, and living room area. The third floor offers three comfortable bedrooms and 2 full bathroom. The master bedroom has an en-suite with a shower. Escape the city hustle without sacrificing convenience and enjoy the refreshing prairie air in this idyllic townhome.

#### **Exterior**

Exterior Features None

Lot Description Landscaped, Low Maintenance Landscape, Street Lighting

Roof Asphalt Shingle

Construction Vinyl Siding, Wood Frame

Foundation Poured Concrete