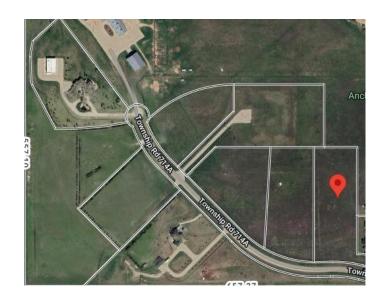

# \$239,000 - 3, 714040 71 Range Rd, Rural Grande Prairie No. 1, County of

MLS® #A2215056

## \$239,000

0 Bedroom, 0.00 Bathroom, Land on 5.75 Acres

NONE, Rural Grande Prairie No. 1, County of, Alberta

# **Community Information**

Address 3, 714040 71 Range Rd

Subdivision NONE

City Rural Grande Prairie No. 1, County of

County Grande Prairie No. 1, County of

Province Alberta
Postal Code T8W 5J5