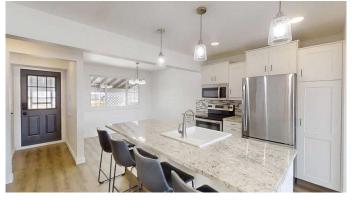

#### \$296,900

3 Bedroom, 2.00 Bathroom, 1,028 sqft Residential on 0.07 Acres

Redwood, Lethbridge, Alberta

Come, check out this nicely renovated END UNIT! Three bedrooms up with updated bathroom, a totally updated main floor, including kitchen, layout, cabinets, granite, countertop, paint, and more! You will love the fact that there are no condo fees! You also have a private yard, with extra parking out back! Located in an excellent southside neighbourhood close to many main amenities! Don't forget about the central air conditioning, and a full basement waiting for your finishing touches!

#### Interior

Interior Features See Remarks

Appliances Central Air Conditioner,

T1K 3L2

Washer/Dryer

Heating Forced Air Cooling Central Air

Has Basement Yes

Basement Full, Partially Finished, Unfini