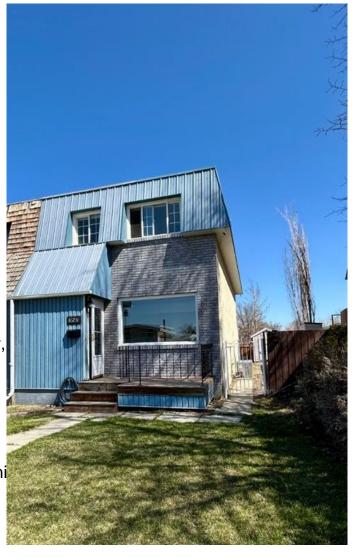

# \$296,900 - 3513 Forestry Avenue S, Lethbridge

MLS® #A2215028

#### \$296,900

3 Bedroom, 2.00 Bathroom, 1,028 sqft Residential on 0.07 Acres

Redwood, Lethbridge, Alberta

Come, check out this nicely renovated END UNIT! Three bedrooms up with updated bathroom, a totally updated main floor, including kitchen, layout, cabinets, granite, countertop, paint, and more! You will love the fact that there are no condo fees! You also have a private yard, with extra parking out back! Located in an excellent southside neighbourhood close to many main amenities! Don't forget about the central air conditioning, and a full basement waiting for your finishing touches!

#### **Exterior**

Exterior Features Other

Lot Description Back Lane, Back Yard

Roof Asphalt Shingle

Construction Concrete

Foundation Poured Concrete