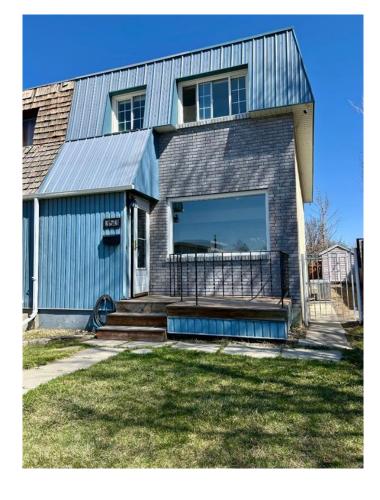

# \$296,900 - 3513 Forestry Avenue S, Lethbridge

MLS® #A2215028

#### \$296,900

3 Bedroom, 2.00 Bathroom, 1,028 sqft Residential on 0.07 Acres

Redwood, Lethbridge, Alberta

Come, check out this nicely renovated END UNIT! Three bedrooms up with updated bathroom, a totally updated main floor, including kitchen, layout, cabinets, granite, countertop, paint, and more! You will love the fact that there are no condo fees! You also have a private yard, with extra parking out back! Located in an excellent southside neighbourhood close to many main amenities! Don't forget about the central air conditioning, and a full basement waiting for your finishing touches!

#### **Exterior**

Exterior Features Other

Lot Description Back Lane, Back Yard

Roof Asphalt Shingle

Construction Concrete

Foundation Poured Concrete