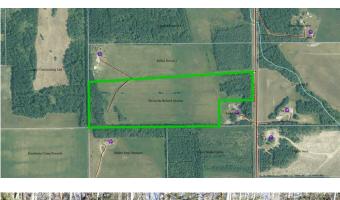

### \$225,500

0 Bedroom, 0.00 Bathroom, Land on 41.76 Acres

NONE, Rural Yellowhead County, Alberta

41.76 located 8 miles NW of Edson. Excellent building site. Road on property to building site.

# **Community Information**

| Address     | 54222b Range Road 170   |
|-------------|-------------------------|
| Subdivision | NONE                    |
| City        | Rural Yellowhead County |
| County      | Yellowhead County       |
| Province    | Alberta                 |
| Postal Code | T7E 3N3                 |