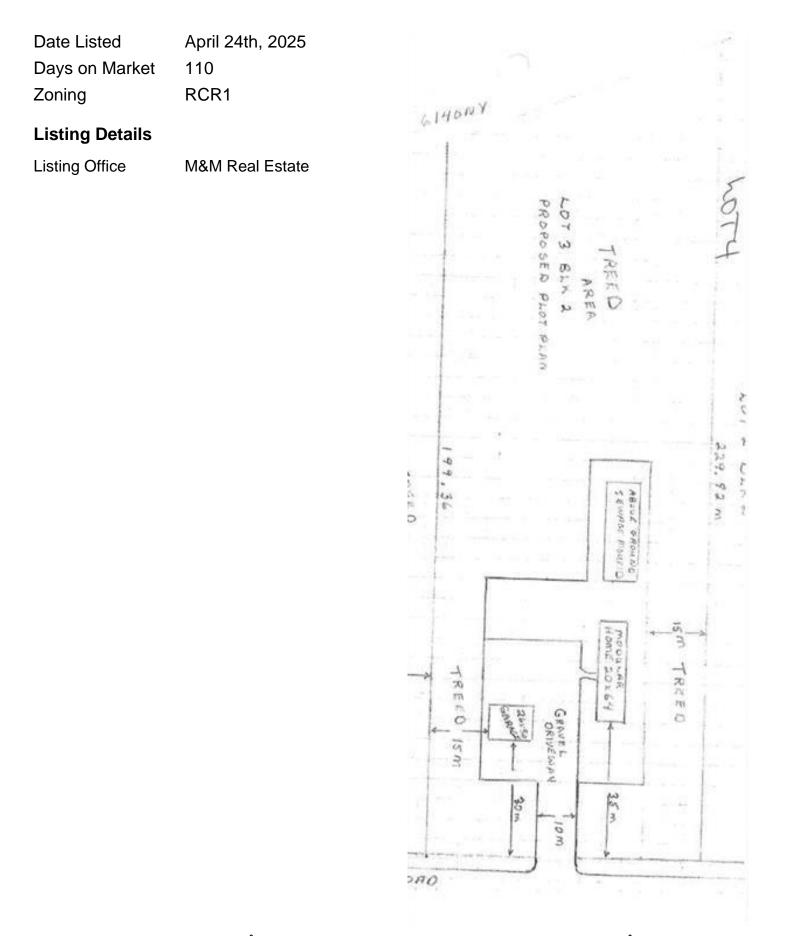

#### \$68,000

0 Bedroom, 0.00 Bathroom, Land on 3.58 Acres

NONE, Rural Mackenzie County, Alberta

"Acreage Opportunity". This 3.58 acre parcel awaits your development. Located north east of High Level just off Highway 35. This partially cleared acreage is ready for you. There is road access and power to the property edge. Property can be purchased as a package, (Lot 2,3,4,5&6). Maybe GST applicable.