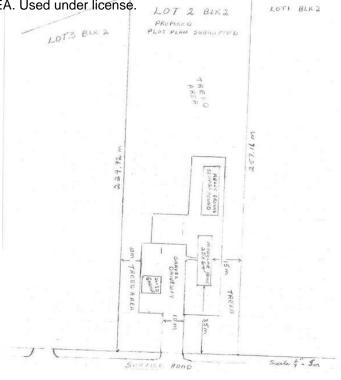

### \$68,000

0 Bedroom, 0.00 Bathroom, Land on 3.61 Acres

NONE, Rural Mackenzie County, Alberta

"Acreage Opportunity". This 3.61 acre parcel awaits your development. Located north east of High Level just off Highway 35. This partially cleared acreage is ready for you. There is road access and power to the property edge. All Properties can be purchased as a package deal, (Lot 2,3,4,5&6). Maybe GST Applicable.

## **Community Information**

Address Lot #2
Subdivision NONE

City Rural Mackenzie County

County Mackenzie County

Province Alberta
Postal Code T0H 1Z0