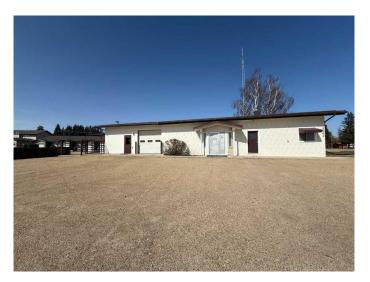

#### NONE, Ponoka, Alberta

Discover this exceptional commercial property, previously a veterinary clinic, ideally suited for a variety of business ventures. Situated on a 0.5-acre lot along the bustling Highway 2A in the heart of town, this property offers excellent visibility and a spacious parking lot to accommodate customers, and staff with ease. Step inside to a welcoming reception area complete with built-in shelving and a front desk, ideal for greeting clients and managing day-to-day operations. The space includes a kitchen area with cupboards and a sink. Several individual rooms can easily be converted into private offices, treatment rooms, or workspaces tailored to your business requirements. There is also large area for garage space. A spacious basement adds to the value, offering a laundry room with washer and dryer included, plus additional room for storage, expansion, or future development. This property is a rare opportunity to establish or relocate your business in a high-visibility location with a versatile layout ready to bring your vision to life. Perfect for medical practices, professional offices, retail, storage or automotive.

# Exterior

| Construction | Stucco |
|--------------|--------|
|--------------|--------|