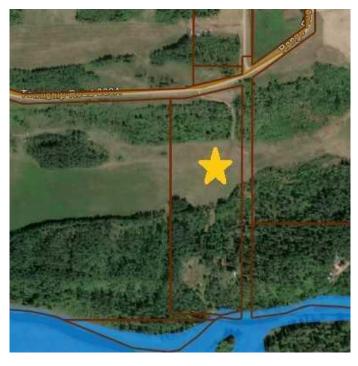

## \$200,000

0 Bedroom, 0.00 Bathroom, Land on 15.71 Acres

NONE, Rural Fairview No. 136, M.D. of, Alberta

River front Acreage! Beautiful place to escape to, with peace and quiet so close to Fairview, just down the Green Island Road. 17.71 Acres with about 6 acres cleared, and the rest in bush with openings. This property has a quad trail, down to the Peace River, has 2 well sites. With a little bit of yard clean up you can sit back and enjoy, or you can plan for your future home site! Book your viewing today! Seller does not warrenty anything on the acreage, property is being sold in "As is Condition" buyer is to do their own due diligence.

#### **Community Information**

| Address     | 35005 Twp 801 Road          |      |
|-------------|-----------------------------|------|
| Subdivision | NONE                        |      |
| City        | Rural Fairview No. 136, M.D | . of |

| County<br>Province<br>Postal Code | Fairview No. 136, M.D. of<br>Alberta<br>T0H 1L0     |  |
|-----------------------------------|-----------------------------------------------------|--|
| Amenities                         |                                                     |  |
| Is Waterfront                     | Yes                                                 |  |
| Waterfront                        | River Access, River Front                           |  |
| Exterior                          |                                                     |  |
| Exterior Features                 | Private Yard                                        |  |
| Lot Description                   | Creek/River/Stream/Pond, Private, Brush, Waterfront |  |
| Additional Information            |                                                     |  |