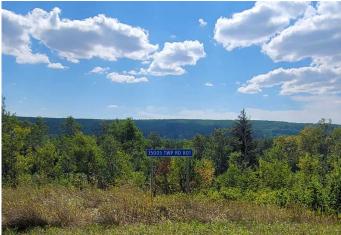

## \$200,000

0 Bedroom, 0.00 Bathroom, Land on 15.71 Acres

NONE, Rural Fairview No. 136, M.D. of, Alberta

River front Acreage! Beautiful place to escape to, with peace and quiet so close to Fairview, just down the Green Island Road. 17.71 Acres with about 6 acres cleared, and the rest in bush with openings. This property has a quad trail, down to the Peace River, has 2 well sites. With a little bit of yard clean up you can sit back and enjoy, or you can plan for your future home site! Book your viewing today! Seller does not warrenty anything on the acreage, property is being sold in "As is Condition" buyer is to do their own due diligence.