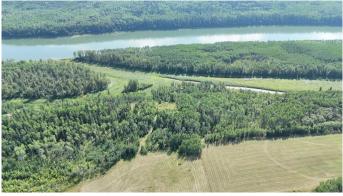

## \$200,000

0 Bedroom, 0.00 Bathroom, Land on 15.71 Acres

NONE, Rural Fairview No. 136, M.D. of, Alberta

River front Acreage! Beautiful place to escape to, with peace and quiet so close to Fairview, just down the Green Island Road. 17.71 Acres with about 6 acres cleared, and the rest in bush with openings. This property has a quad trail, down to the Peace River, has 2 well sites. With a little bit of yard clean up you can sit back and enjoy, or you can plan for your future home site! Book your viewing today! Seller does not warrenty anything on the acreage, property is being sold in "As is Condition" buyer is to do their own due diligence.

| County<br>Province<br>Postal Code | Fairview No. 136, M.D. of<br>Alberta<br>T0H 1L0     |  |
|-----------------------------------|-----------------------------------------------------|--|
| Amenities                         |                                                     |  |
| Is Waterfront                     | Yes                                                 |  |
| Waterfront                        | River Access, River Front                           |  |
| Exterior                          |                                                     |  |
| Exterior Features                 | Private Yard                                        |  |
| Lot Description                   | Creek/River/Stream/Pond, Private, Brush, Waterfront |  |
| Additional Information            |                                                     |  |