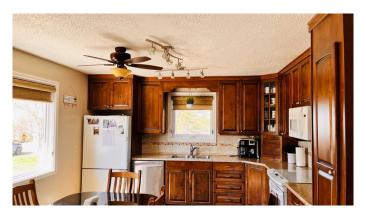

# \$580,000

4 Bedroom, 2.00 Bathroom, 1,488 sqft Residential on 3.93 Acres

NONE, Burdett, Alberta

Here's a little prairie oasis for you acreage hunter's! Located north of Burdett is this little 3.93 acres just waiting for that next family to come in and start your country style living at it's best! Spacious 1488 square foot home with full basement, 4 beds 2 baths and a huge family room with a wood stove(not completed) to enjoy the cold winter evenings! The 30' x 40' shop is heated and great for working on whatever project you might want to tackle. There 's a lot of things to do on an acreage buyer's so call your REALTOR® today and book your very own private viewing!

#### Interior

Interior Features Ceiling Fan(s), Laminate Counters, No Animal Home, No Smoking

Home, Storage, Sump Pump(s), Suspended Ceiling, Vinyl Windows

Appliances Central Air Conditioner, Dishwasher, Electric Stove, Garage Control(s),