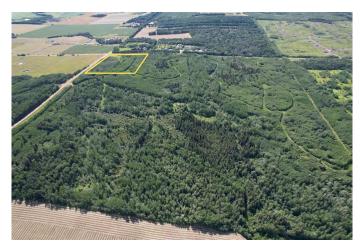

#### \$329,900

0 Bedroom, 0.00 Bathroom, Land on 10.00 Acres

NONE, Rural Grande Prairie No. 1, County of, Alberta

Welcome to a stunning 10-acre parcel tucked away in the beautiful Saddle Hills area, and just a few minutes from Sexsmith and Grande Prairie. Offering breathtaking views overlooking the valleys of the Saddle Hills, and the mountains beyond, this property captures the true essence of rural Alberta living. With a few trails already carved through the landscape and crown land directly to the north, adventure and serenity are right at your doorstep. Whether you're looking to build your dream home, start a hobby farm, or simply escape to a peaceful retreat, this parcel provides the perfect backdrop. Power is already brought onto the property, putting you one step closer to turning your vision into reality. Opportunities like this don't come along often, take the first step toward your future today!