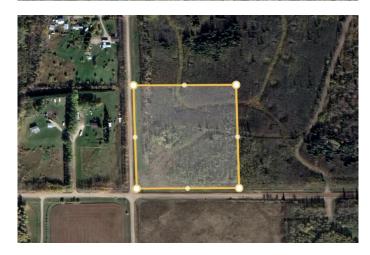

#### \$329,900

0 Bedroom, 0.00 Bathroom, Land on 10.00 Acres

NONE, Rural Grande Prairie No. 1, County of, Alberta

Welcome to a stunning 10-acre parcel tucked away in the beautiful Saddle Hills area, and just a few minutes from Sexsmith and Grande Prairie. Offering breathtaking views overlooking the valleys of the Saddle Hills, and the mountains beyond, this property captures the true essence of rural Alberta living. With a few trails already carved through the landscape and crown land directly to the north, adventure and serenity are right at your doorstep. Whether you're looking to build your dream home, start a hobby farm, or simply escape to a peaceful retreat, this parcel provides the perfect backdrop. Power is already brought onto the property, putting you one step closer to turning your vision into reality. Opportunities like this don't come along often, take the first step toward your future today!

## **Community Information**

Address 744 Township

Subdivision NONE

City Rural Grande Prairie No. 1, County of

County Grande Prairie No. 1, County of

Province Alberta
Postal Code T0H 3C0

1 Ostar Code 1011 5Ct