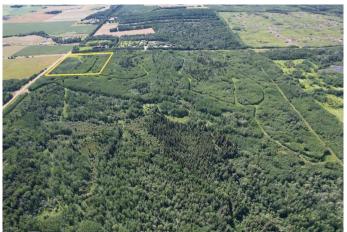

#### \$329,900

0 Bedroom, 0.00 Bathroom, Land on 10.00 Acres

NONE, Rural Grande Prairie No. 1, County of, Alberta

Welcome to a stunning 10-acre parcel tucked away in the beautiful Saddle Hills area, and just a few minutes from Sexsmith and Grande Prairie. Offering breathtaking views overlooking the valleys of the Saddle Hills, and the mountains beyond, this property captures the true essence of rural Alberta living. With a few trails already carved through the landscape and crown land directly to the north, adventure and serenity are right at your doorstep. Whether you're looking to build your dream home, start a hobby farm, or simply escape to a peaceful retreat, this parcel provides the perfect backdrop. Power is already brought onto the property, putting you one step closer to turning your vision into reality. Opportunities like this don't come along often, take the first step toward your future today!