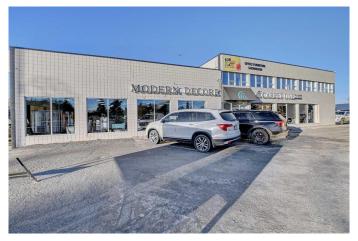

#### \$8

0 Bedroom, 0.00 Bathroom, Commercial on 0.00 Acres

VLA Montrose, Grande Prairie, Alberta

Fabulous location for a Second Floor Retail! This 2100 SQFT mixed use commercial space has abundance of windows for a bright and cheery show room! Centrally located with lots of parking in front and alongside this building for customers. Lease is NNN. Book your showing today. Immediate Possession Base \$1,400 + Comm Costs \$1,197 = \$2,597 + GST (Includes Utilities!!!) Grab this great space today!

## **Community Information**

| Address     | 201, 10404 100 Street |
|-------------|-----------------------|
| Subdivision | VLA Montrose          |
| City        | Grande Prairie        |
| County      | Grande Prairie        |
| Province    | Alberta               |
| Postal Code | t8v2m2                |