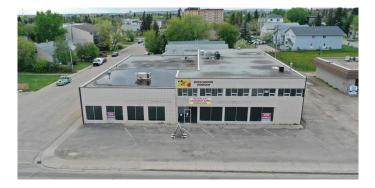

#### \$8

0 Bedroom, 0.00 Bathroom, Commercial on 0.00 Acres

VLA Montrose, Grande Prairie, Alberta

Fabulous location for a Second Floor Retail! This 2100 SQFT mixed use commercial space has abundance of windows for a bright and cheery show room! Centrally located with lots of parking in front and alongside this building for customers. Lease is NNN. Book your showing today. Immediate Possession Base \$1,400 + Comm Costs \$1,197 = \$2,597 + GST (Includes Utilities!!!) Grab this great space today!

## **Community Information**

| Address     | 201, 10404 100 Street |
|-------------|-----------------------|
| Subdivision | VLA Montrose          |
| City        | Grande Prairie        |
| County      | Grande Prairie        |
| Province    | Alberta               |
| Postal Code | t8v2m2                |