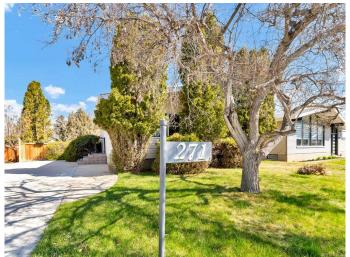

### \$299,900

4 Bedroom, 2.00 Bathroom, 974 sqft Residential on 0.13 Acres

Northwest Crescent Heights, Medicine Hat, Alberta

A great place to call home! This solid 60's era Bungalow is tucked away on a quiet street within walking distance to multiple schools, playgrounds, walking paths, and shopping. The Main floor features a renovated kitchen and bathroom, 3 bedrooms, and a nice size living room. The upstairs windows have also been updated! Downstairs hosts a spacious family room, a 4th bedroom, a 2 piece bathroom, the laundry room, and a large storage room. The fully fenced yard is nicely landscaped with mature trees, shrubs, and perennials, with ample room to build a future garage. The extended concrete driveway will hold multiple vehicles or even a large RV. Great home in a great location! Quick possession available.

## **Community Information**

Address 271 Colter Crescent Nw

Subdivision Northwest Crescent Heights

City Medicine Hat
County Medicine Hat

Province Alberta
Postal Code T1A 7B1