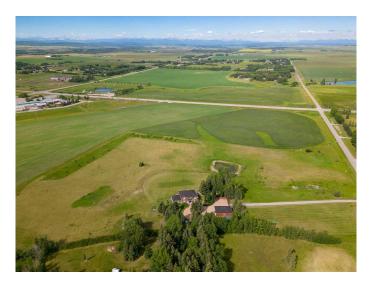

# \$2,200,000 - 11.29 Acres Huggard Road, Rural Rocky View County

MLS® #A2214515

\$2,200,000

0 Bedroom, 0.00 Bathroom, Land on 11.29 Acres

Springbank, Rural Rocky View County, Alberta

11.29-acre Dream location with unparalleled mountain views in desirable Springbank. The neighbouring estate home on 4.72 acres is also available MLS# A2217191. Potential exists for further subdivision or just build your dream home and enjoy the country feeling with easy and great access to the city, airport, Banff, K country and so onâ€l., no time limit to build. Within 5 kilometers or less you will have access to, Calaway Park, Edge School, Springbank Park for All Seasons, Elbow Valley Elementary School, Springbank Middle School & Springbank Community High School. This parcel has access from Huggard road east of Range Road 33. This is probably the last remaining smaller parcel of land available in South Springbank so don't delay, view and offer today. New Springbank ASP Infill Residential Land Use Strategy allows for ~ 2acre lots. Existing commercial water well on the south end of the property. Full due diligence and information package available, including approved survey, groundwater reports, sewage treatment assessments and more. Piped potable water is available from CalAlta, but it does not yet service the property.