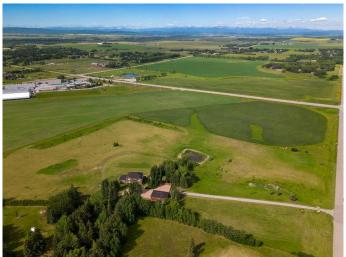

# \$2,200,000 - 11.29 Acres Huggard Road, Rural Rocky View County

MLS® #A2214515

\$2,200,000

0 Bedroom, 0.00 Bathroom, Land on 11.29 Acres

Springbank, Rural Rocky View County, Alberta

11.29-acre Dream location with unparalleled mountain views in desirable Springbank. The neighbouring estate home on 4.72 acres is also available MLS# A2217191. Potential exists for further subdivision or just build your dream home and enjoy the country feeling with easy and great access to the city, airport, Banff, K country and so onâ€l., no time limit to build. Within 5 kilometers or less you will have access to, Calaway Park, Edge School, Springbank Park for All Seasons, Elbow Valley Elementary School, Springbank Middle School & Springbank Community High School. This parcel has access from Huggard road east of Range Road 33. This is probably the last remaining smaller parcel of land available in South Springbank so don't delay, view and offer today. New Springbank ASP Infill Residential Land Use Strategy allows for ~ 2acre lots. Existing commercial water well on the south end of the property. Full due diligence and information package available, including approved survey, groundwater reports, sewage treatment assessments and more. Piped potable water is available from CalAlta, but it does not yet service the property.