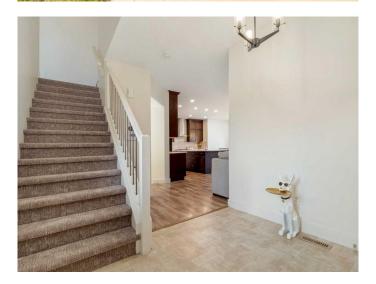

bedrooms, including the master retreat and a converted bonus room. The master bedroom is spacious and inviting with a walk-in closet, while the en-suite bathroom contains a large soaker tub, a separate walk-in shower, and an oversized vanity counter. Before heading downstairs you will pass by the convenient half-bath on the main floor, along with the laundry room and access to the HEATED double garage. Finally the fully finished and developed basement contains a large living room space with plentiful storage for games, entertainment, office supplies, and more! You will also find the 5th bedroom and the 3rd full bathroom which has a beautiful shower and an upgraded toilet! Some other notable mentions in this property are underground sprinklers, central air conditioning, programmable smart blinds and lighting, and a reminder of that heated garage! A perfect family home in a perfect location!