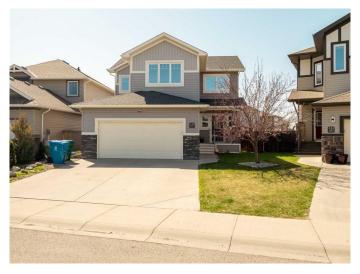

# \$565,000 - 338 Twinriver Road W, Lethbridge

MLS® #A2214424

## \$565,000

5 Bedroom, 4.00 Bathroom, 1,921 sqft Residential on 0.11 Acres

Copperwood, Lethbridge, Alberta

Welcome to this beautifully spacious and elegant family home in the highly demanded and sought-after community of COPPERWOOD! Boasting 1958sqft above-grade of an open, functional and inviting floorplan, this property provides all of the essential space and rooms your family needs to live in comfort and style! The main floor is welcoming and inviting, and provides a slightly recessed exit to your garage, basement, laundry and half bath which allows for excellent privacy and design away from the focal point of this home: the KITCHEN! This exquisite and executive kitchen is one of a kind, with an enormous quartz island capable of food-prep and entertainment for ALL of your friends and family. Enhanced upgrades include a built-in gas range, built-in oven and microwave, a beautiful rangehood, a wine cooler, beautiful tall cabinetry with custom moulding, and a corner pantry! Moving into the dining and living room you will notice TONS of windows and natural lighting, which are also equipped with electronic smart-controlled blinds for the tech enthusiasts, along with an electric fireplace to stay warm and cozy! Walking out to the rear deck you will find the south-facing backyard gets lots of sun year-round, which you can enjoy on your oversized deck that includes a GAZEBO! The pie-shaped yard provides ample space for play and enjoyment, with allowing for convenient alley access. The upstairs of the home has BRAND NEW CARPETS and contains FOUR