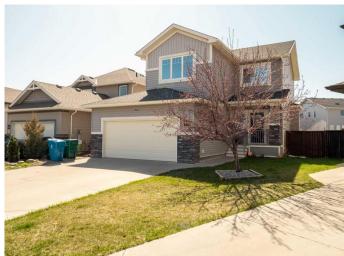

## \$565,000

5 Bedroom, 4.00 Bathroom, 1,921 sqft Residential on 0.11 Acres

Copperwood, Lethbridge, Alberta

Welcome to this beautifully spacious and elegant family home in the highly demanded and sought-after community of COPPERWOOD! Boasting 1958sqft above-grade of an open, functional and inviting floorplan, this property provides all of the essential space and rooms your family needs to live in comfort and style! The main floor is welcoming and inviting, and provides a slightly recessed exit to your garage, basement, laundry and half bath which allows for excellent privacy and design away from the focal point of this home: the KITCHEN! This exquisite and executive kitchen is one of a kind, with an enormous quartz island capable of food-prep and entertainment for ALL of your friends and family. Enhanced upgrades include a built-in gas range, built-in oven and microwave, a beautiful rangehood, a wine cooler, beautiful tall cabinetry with custom moulding, and a corner pantry! Moving into the dining and living room you will notice TONS of windows and natural lighting, which are also equipped with electronic smart-controlled blinds for the tech enthusiasts, along with an electric fireplace to stay warm and cozy! Walking out to the rear deck you will find the south-facing backyard gets lots of sun year-round, which you can enjoy on your oversized deck that includes a GAZEBO! The pie-shaped yard provides ample space for play and enjoyment, with allowing for convenient alley access. The upstairs of the home has BRAND NEW CARPETS and contains FOUR