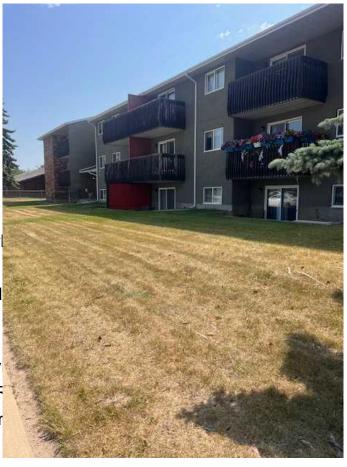

### \$149,900

2 Bedroom, 1.00 Bathroom, 620 sqft Residential on 0.00 Acres

Bower, Red Deer, Alberta

Excellent opportunity to own this great 2 bedroom unit in Prime South Hill Location. Shows well with laminate flooring in the main living areas and linoleum in the storage, kitchen, and bathroom. This unit has a dishwasher, and has had some upgrades to light fixtures and a new tub a few years ago. Freshly painted kitchen cabinets brighten up this cute home. North facing with view into the green area. Close to walking trails, transit, restaraunts, pubs, shopping and more. Great South Hill location is great for First Timers, Investors, or College Students/Hospital workers. Quick access to Gaetz avenue and all amenities.

#### **Exterior**

Exterior Features Balcony

Roof Asphalt Shingle

Construction Stucco, Wood Frame