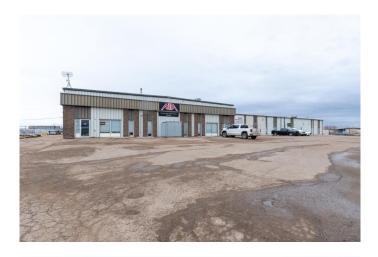

#### \$1,550,777

0 Bedroom, 0.00 Bathroom, Commercial on 1.82 Acres

Hill Industrial, Lloydminster, Alberta

20000 square feet of lease space fully occupied! The leaseable space is all full which makes this one easy to own. Front parking is paved, easy access off 62 Avenue which also gives the tenants lots of exposure to traffic going by daily. Some long-term tenants are in place, and lease rates are available upon request so don't wait to check this one out and add to your investment portfolio!