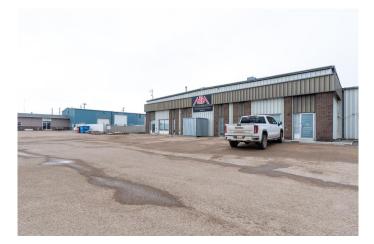

#### \$1,550,777

0 Bedroom, 0.00 Bathroom, Commercial on 1.82 Acres

Hill Industrial, Lloydminster, Alberta

20000 square feet of lease space fully occupied! The leaseable space is all full which makes this one easy to own. Front parking is paved, easy access off 62 Avenue which also gives the tenants lots of exposure to traffic going by daily. Some long-term tenants are in place, and lease rates are available upon request so don't wait to check this one out and add to your investment portfolio!