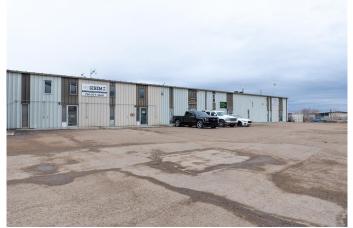

#### \$1,550,777

0 Bedroom, 0.00 Bathroom, Commercial on 1.82 Acres

Hill Industrial, Lloydminster, Alberta

20000 square feet of lease space fully occupied! The leaseable space is all full which makes this one easy to own. Front parking is paved, easy access off 62 Avenue which also gives the tenants lots of exposure to traffic going by daily. Some long-term tenants are in place, and lease rates are available upon request so don't wait to check this one out and add to your investment portfolio!