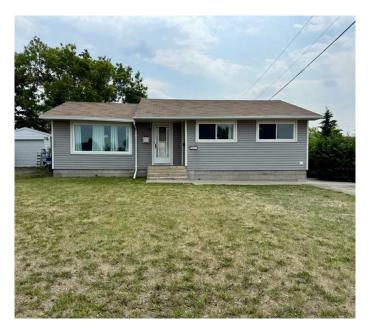

# \$344,900 - 9613 108 Avenue, Grande Prairie

MLS® #A2214214

### \$344,900

5 Bedroom, 2.00 Bathroom, 1,087 sqft Residential on 0.20 Acres

Mountview., Grande Prairie, Alberta

Welcome to this rarely available, extensively upgraded bungalow â€" the perfect blend of comfort, style, and value. Centrally located, this home offers modern living at a modest price point, with room to build your dream garage.