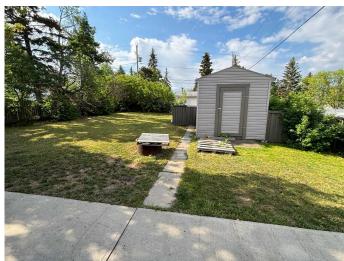

Enjoy peace and privacy in your incredible south-facing backyard oasis:

- ?? Mature trees and beautiful landscaping
- ?? Sturdy wood fencing for added seclusion
- ?? Large concrete patio â€" perfect for summer entertaining
- ?? Fire pit, massive shed, and plenty of room for kids or pets to play