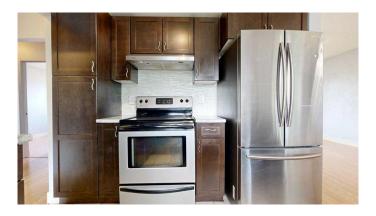

The fully renovated kitchen is a standout, boasting new cabinetry, countertops, tile backsplash, flooring, and stainless steel appliances. Both the main and lower-level bathrooms have been beautifully modernized with tiled showers, updated vanities, and stylish finishes throughout.