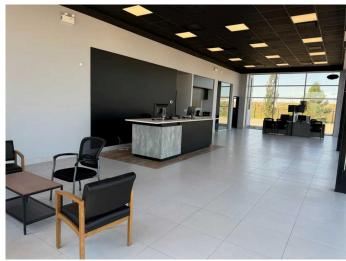

### \$18,800

0 Bedroom, 0.00 Bathroom, Commercial on 0.00 Acres

West Industrial\_LEDU, Leduc, Alberta

Rare Ownership Opportunity. 5,500 SF freestanding building on 1.33 Acres. 1,500 SF showroom/office with 4,000 SF fully equipped shop and wash bay. Four (4) grade loading doors (14' x 16'). Fully paved, fenced, and secured yard/parking area. Excellent exposure to the QEII, 50 Street, and new highway overpasses. Equipment, Hoists, and furniture are available.