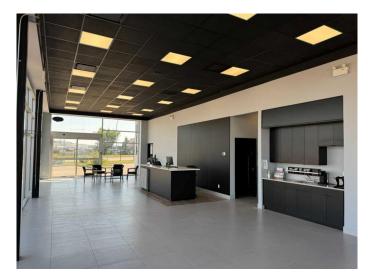

### \$18,800

0 Bedroom, 0.00 Bathroom, Commercial on 0.00 Acres

West Industrial\_LEDU, Leduc, Alberta

Rare Ownership Opportunity. 5,500 SF freestanding building on 1.33 Acres. 1,500 SF showroom/office with 4,000 SF fully equipped shop and wash bay. Four (4) grade loading doors (14' x 16'). Fully paved, fenced, and secured yard/parking area. Excellent exposure to the QEII, 50 Street, and new highway overpasses. Equipment, Hoists, and furniture are available.