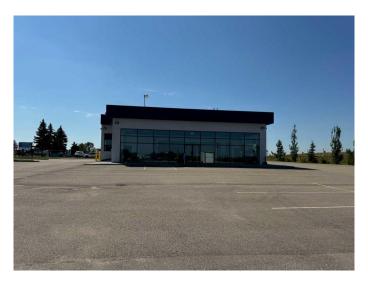

### \$18,800

0 Bedroom, 0.00 Bathroom, Commercial on 0.00 Acres

West Industrial\_LEDU, Leduc, Alberta

Rare Ownership Opportunity. 5,500 SF freestanding building on 1.33 Acres. 1,500 SF showroom/office with 4,000 SF fully equipped shop and wash bay. Four (4) grade loading doors (14' x 16'). Fully paved, fenced, and secured yard/parking area. Excellent exposure to the QEII, 50 Street, and new highway overpasses. Equipment, Hoists, and furniture are available.

Built in 2019