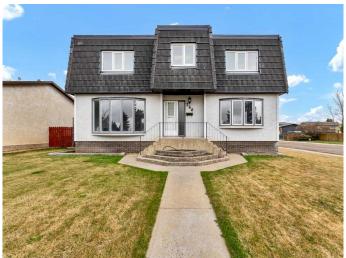

# \$599,000 - 246 Carry Drive Se, Medicine Hat

MLS® #A2213842

### \$599,000

4 Bedroom, 4.00 Bathroom, 2,482 sqft Residential on 0.15 Acres

Southview-Park Meadows, Medicine Hat, Alberta

Step inside this splendid 4-bedroom family residence and experience the epitome of spacious living in a tranquil neighbourhood, perfect for those in need of a generously sized home. Boasting an impressive 2482 square feet over two storeys, this home is tailor-made for a bustling family life or those who simply crave room to breathe.

Outside, the new deck is an idyllic spot for summer evening relaxation, while the double-car garage and extensive parking space cater to all your vehicular needs. This home is not just a dwelling, but a haven for making lasting memories.