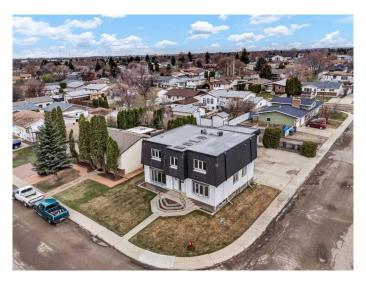

# \$599,000 - 246 Carry Drive Se, Medicine Hat

MLS® #A2213842

### \$599,000

4 Bedroom, 4.00 Bathroom, 2,482 sqft Residential on 0.15 Acres

Southview-Park Meadows, Medicine Hat, Alberta

Step inside this splendid 4-bedroom family residence and experience the epitome of spacious living in a tranquil neighbourhood, perfect for those in need of a generously sized home. Boasting an impressive 2482 square feet over two storeys, this home is tailor-made for a bustling family life or those who simply crave room to breathe.

Outside, the new deck is an idyllic spot for summer evening relaxation, while the double-car garage and extensive parking space cater to all your vehicular needs. This home is not just a dwelling, but a haven for making lasting memories.