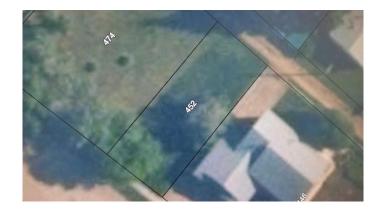

### \$27,500

0 Bedroom, 0.00 Bathroom, Land on 0.09 Acres

East Coulee, Drumheller, Alberta

Looking for a little patch of Land to call your own? Located in The Picturesque Drumheller Valley and Friendly Community of East Coulee. This 40x100 Vacant Lot is Level and ready for New Ownership. With Potable Water Station at the entrance to East Coulee, Berm Work with bike paths under construction, Power and Natural Gas at the lot line. Home to weekenders and Artists. Priced so Well you can hold while you make future plans.