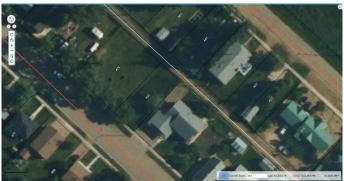

### \$27,500

0 Bedroom, 0.00 Bathroom, Land on 0.09 Acres

East Coulee, Drumheller, Alberta

Looking for a little patch of Land to call your own? Located in The Picturesque Drumheller Valley and Friendly Community of East Coulee. This 40x100 Vacant Lot is Level and ready for New Ownership. With Potable Water Station at the entrance to East Coulee, Berm Work with bike paths under construction, Power and Natural Gas at the lot line. Home to weekenders and Artists. Priced so Well you can hold while you make future plans.