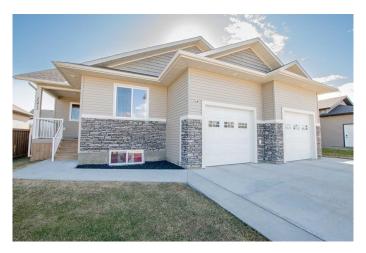

### \$639,900

5 Bedroom, 3.00 Bathroom, 1,506 sqft Residential on 0.17 Acres

Whispering Ridge, Rural Grande Prairie No. 1, County of, Alberta

This well-maintained bungalow in the desirable Whispering Ridge community offers the perfect blend of comfort, space, and style. With 5 spacious bedrooms and 3 full bathrooms, there's room for the whole family.

Granite countertops continue in the bathrooms, adding style and durability. Storage is abundant throughout the home, the heated garage, equipped with a floor drain, offers additional space for vehicles, tools, and seasonal gear.