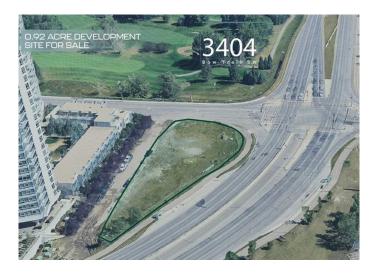

# \$3,400,000 - 3404 Bow Trail Sw, Calgary

MLS® #A2213750

#### \$3,400,000

0 Bedroom, 0.00 Bathroom, Land on 0.92 Acres

Spruce Cliff, Calgary, Alberta

Click brochure link for more details. Strategically situated in a prime location, this site offers high-visibility and exposure to Bow Trail, making it a rare opportunity for investors and owner-users seeking a prime development site.

## **Essential Information**

| MLS® #    | A2213750        |
|-----------|-----------------|
| Price     | \$3,400,000     |
| Bathrooms | 0.00            |
| Acres     | 0.92            |
| Туре      | Land            |
| Sub-Type  | Commercial Land |
| Status    | Active          |

### **Community Information**

| Address     | 3404 Bow Trail Sw |
|-------------|-------------------|
| Subdivision | Spruce Cliff      |
| City        | Calgary           |
| County      | Calgary           |
| Province    | Alberta           |
| Postal Code | T3C 2E6           |