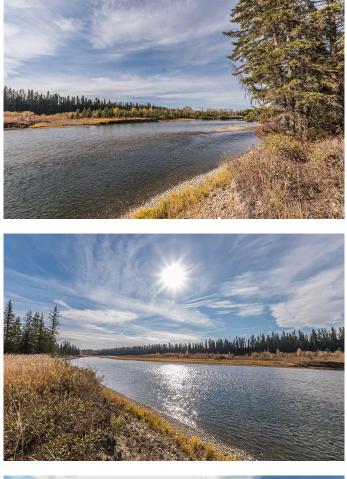

#### \$1,000,000

0 Bedroom, 0.00 Bathroom, Agri-Business on 0.00 Acres

NONE, Rural Red Deer County, Alberta

Escape to nearly 99 acres of untouched serenity on the north bank of the Red Deer River, featuring close to a half-mile of pristine river frontage. Perfectly situated on the highway between Innisfail and Gleniffer Lake, this remarkable property offers unmatched privacy and endless recreational opportunities.

Whether you're dreaming of building a secluded home, planning family camping trips, or seeking a peaceful vacation escape, this land delivers. With direct river access, the property is ideal for fishing, kayaking, and wildlife watching. Blaze your own path and create your own hiking trails across the diverse terrain, or enjoy hunting on your own private wilderness. The possibilities for adventure and solitude are yours to shape.

## Amenities

Waterfront River Access, River Front