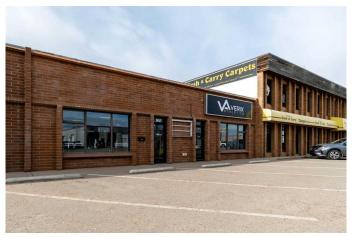

### \$11

0 Bedroom, 0.00 Bathroom, Commercial on 0.00 Acres

River Flats, Medicine Hat, Alberta

Located in a prime, high-traffic area, this freshly updated unit offers over 1900 square feet. Situated on a prominent lot at a busy intersection, this property benefits from constant foot and vehicle traffic. Boasting great curb appeal, a rear bay door, and reception area, this space provides a bright and welcoming atmosphere perfect for any business. Ample parking is available, and the space is ready for occupancy June 1st. Offered at \$11/sqft with scheduled escalations annually plus \$3.50/sqft occupancy costs.