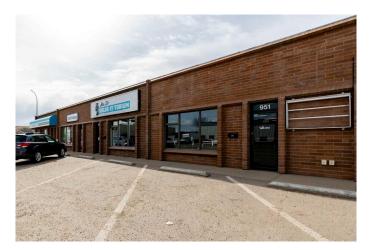

### \$11

0 Bedroom, 0.00 Bathroom, Commercial on 0.00 Acres

River Flats, Medicine Hat, Alberta

Located in a prime, high-traffic area, this freshly updated unit offers over 1900 square feet. Situated on a prominent lot at a busy intersection, this property benefits from constant foot and vehicle traffic. Boasting great curb appeal, a rear bay door, and reception area, this space provides a bright and welcoming atmosphere perfect for any business. Ample parking is available, and the space is ready for occupancy June 1st. Offered at \$11/sqft with scheduled escalations annually plus \$3.50/sqft occupancy costs.