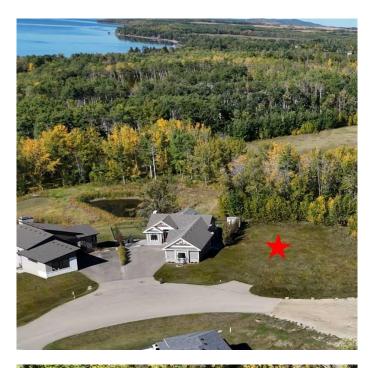

#### \$245,000

0 Bedroom, 0.00 Bathroom, Land on 0.35 Acres

The Slopes, Rural Lacombe County, Alberta

\*\*\* LAST SINGLE FAMILY LOT IN PHASE 1 \*\*\* ELEVATED LIVING in the unparalleled community of The Slopes of Sylvan Lake where nature meets your vision of luxury. Build the home of your dreams on this stunning .30 acre, southwest facing lot available in Phase 1. This sun drenched 15,000 square foot walkout lot is cleared and ready with services right to the property line. Looking out over serene ponds and a large wooded area with mature poplar and aspens, this lot is perfectly situated for a walkout basement to fully maximize your enjoyment of the peaceful, natural surroundings. No need for septic tanks or water wells; this community is connected to the Sylvan Lake Regional Wastewater Line and features an on-site state-of-the-art water treatment facility. The Slopes offers over 25 acres of shared open space with its unique conservation design of trails, amenity area and large space between neighbors and is only a very short walk to access the beautiful shores of Sylvan Lake. Architectural guidelines in this exclusive neighborhood will ensure that your investment is protected and that all homes are constructed with the highest level of quality and design. It's time to start planning your dream home - surrounded by the beauty of The Slopes of Sylvan Lake. The Slopes is adjacent to the Summer Village of Birchcliff on Range Road 14 and is just a short walk to the water's edge. Located a short 5 minute drive from the Town of Sylvan Lake and 20 mins from Red Deer, enjoy acreage living