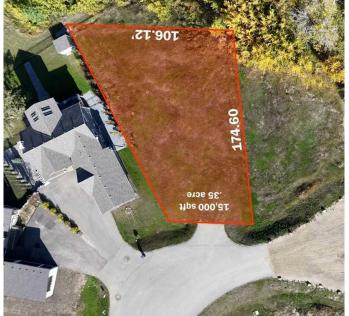

#### \$245,000

0 Bedroom, 0.00 Bathroom, Land on 0.35 Acres

The Slopes, Rural Lacombe County, Alberta

\*\*\* LAST SINGLE FAMILY LOT IN PHASE 1 \*\*\* ELEVATED LIVING in the unparalleled community of The Slopes of Sylvan Lake where nature meets your vision of luxury. Build the home of your dreams on this stunning .30 acre, southwest facing lot available in Phase 1. This sun drenched 15,000 square foot walkout lot is cleared and ready with services right to the property line. Looking out over serene ponds and a large wooded area with mature poplar and aspens, this lot is perfectly situated for a walkout basement to fully maximize your enjoyment of the peaceful, natural surroundings. No need for septic tanks or water wells; this community is connected to the Sylvan Lake Regional Wastewater Line and features an on-site state-of-the-art water treatment facility. The Slopes offers over 25 acres of shared open space with its unique conservation design of trails, amenity area and large space between neighbors and is only a very short walk to access the beautiful shores of Sylvan Lake. Architectural guidelines in this exclusive neighborhood will ensure that your investment is protected and that all homes are constructed with the highest level of quality and design. It's time to start planning your dream home - surrounded by the beauty of The Slopes of Sylvan Lake. The Slopes is adjacent to the Summer Village of Birchcliff on Range Road 14 and is just a short walk to the water's edge. Located a short 5 minute drive from the Town of Sylvan Lake and 20 mins from Red Deer, enjoy acreage living

#### **Essential Information**

MLS® # A2213472 Price \$245,000

Bathrooms 0.00
Acres 0.35
Type Land

Sub-Type Residential Land

Status Active