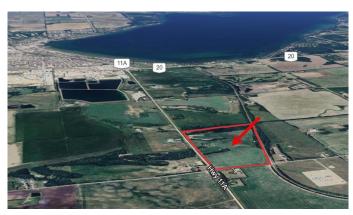

#### \$989,900

0 Bedroom, 0.00 Bathroom, Land on 87.64 Acres

NONE, Sylvan Lake, Alberta

Incredible chance to secure a high-exposure 87.64-acre parcel along Highway 11A, just west of Highway 20. Zoned Future Development (FD) and supported by a professionally prepared Outline Plan by Stantec, this property is ideally positioned within Sylvan Lakeâ€<sup>TM</sup>s North East Area Structure Plan (NEASP) for future residential and commercial development. Excellent visibility, strong regional access to Hwy 2, and growing infrastructure make this a standout investment for developers and landholders. Rare opportunity in one of Central Albertaâ€<sup>TM</sup>s fastest-growing corridors.