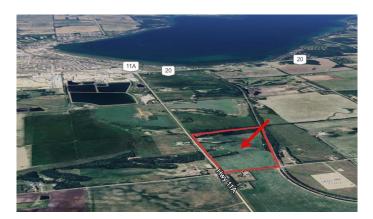

#### \$989,900

0 Bedroom, 0.00 Bathroom, Land on 87.64 Acres

NONE, Sylvan Lake, Alberta

Incredible chance to secure a high-exposure 87.64-acre parcel along Highway 11A, just west of Highway 20. Zoned Future Development (FD) and supported by a professionally prepared Outline Plan by Stantec, this property is ideally positioned within Sylvan Lakeâ€<sup>TM</sup>s North East Area Structure Plan (NEASP) for future residential and commercial development. Excellent visibility, strong regional access to Hwy 2, and growing infrastructure make this a standout investment for developers and landholders. Rare opportunity in one of Central Albertaâ€<sup>TM</sup>s fastest-growing corridors.