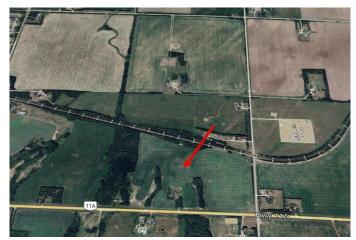

#### \$989,900

0 Bedroom, 0.00 Bathroom, Land on 87.64 Acres

NONE, Sylvan Lake, Alberta

Incredible chance to secure a high-exposure 87.64-acre parcel along Highway 11A, just west of Highway 20. Zoned Future Development (FD) and supported by a professionally prepared Outline Plan by Stantec, this property is ideally positioned within Sylvan Lakeâ€<sup>TM</sup>s North East Area Structure Plan (NEASP) for future residential and commercial development. Excellent visibility, strong regional access to Hwy 2, and growing infrastructure make this a standout investment for developers and landholders. Rare opportunity in one of Central Albertaâ€<sup>TM</sup>s fastest-growing corridors.