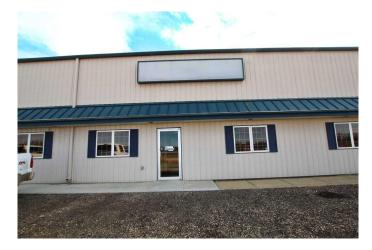

#### \$12

0 Bedroom, 0.00 Bathroom, Commercial on 0.00 Acres

Beju Industrial Park, Sylvan Lake, Alberta

Industrial bay for lease with great highway 11A exposure. Front and rear parking. Office space, parts room, work bay (40x35) and large living space on upper. Overhead rear 14ft door. Lease is \$12 per square foot plus triple net.