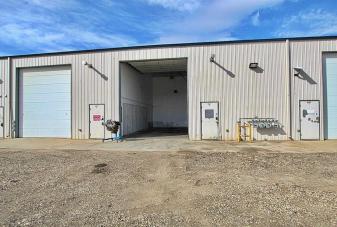

#### \$12

0 Bedroom, 0.00 Bathroom, Commercial on 0.00 Acres

Beju Industrial Park, Sylvan Lake, Alberta

Industrial bay for lease with great highway 11A exposure. Front and rear parking. Office space, parts room, work bay (40x35) and large living space on upper. Overhead rear 14ft door. Lease is \$12 per square foot plus triple net.