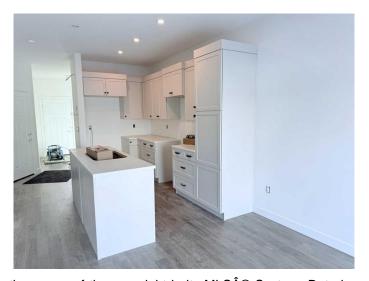

## \$424,900

3 Bedroom, 2.00 Bathroom, 1,355 sqft Residential on 0.08 Acres

Arbour Hills, Grande Prairie, Alberta

Dirham Homes Job #25-11A - The Oxford -Discover modern living in this brand new half duplex, a beautifully designed two storey home with a single attached garage located in Arbour Hills. Featuring beautiful contemporary finishes, the main floor boasts an open concept layout with a fireplace in the living room, a patio door off the dining room, a great kitchen with central island and corner pantry, and a convenient 2 piece bathroom. Upstairs, the primary suite offers a walk in closet and 3pc ensuite,. There are also two additional bedrooms, a full bathroom, and an upper level laundry room!. The undeveloped basement is a blank canvas, ready for your future plans. This is a great home for families, first time buyers, or investorsâ€"don't miss out on this fantastic opportunity! \*Note - all photos are sample photos of previously completed Oxford plan.