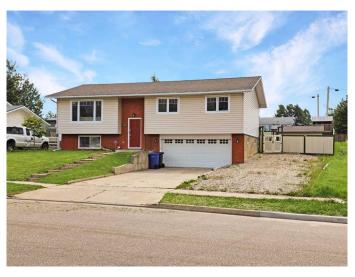

# \$259,900 - 10437 105ave, Grande Cache

MLS® #A2212865

# \$259,900

3 Bedroom, 2.00 Bathroom, 1,131 sqft Residential on 0.21 Acres

NONE, Grande Cache, Alberta

Located in a quieter area of town, this home offers an attached garage, practical layout, and plenty of space for the whole family. The main floor features three bedrooms, including a primary with a 3-piece ensuite. The living room is bright and welcoming, while the kitchen has a functional layout and walks out to the back deckâ€"great for watching kids or pets in the large, fully fenced yard. You'II also find a firepit area and lots of room to enjoy the outdoors. Downstairs is a finished basement with a cozy family room, a den or office space, and direct access to the garage, which is tucked under one side of the home. There's even RV parking along the side. If you'd like to take a look, reach out to book your in-person showing!

#### **Essential Information**

MLS® # A2212865 Price \$259,900

Bedrooms 3
Bathrooms 2.00
Full Baths 2

Square Footage 1,131 Acres 0.21

Year Built 1971

Type Residential Sub-Type Detached

Style Bi-Level
Status Active