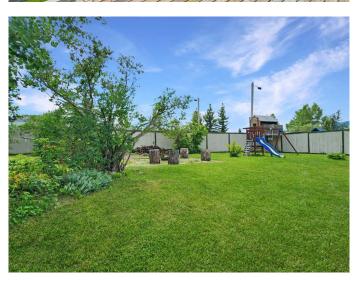

# \$259,900

3 Bedroom, 2.00 Bathroom, 1,131 sqft Residential on 0.21 Acres

NONE, Grande Cache, Alberta

Located in a quieter area of town, this home offers an attached garage, practical layout, and plenty of space for the whole family. The main floor features three bedrooms, including a primary with a 3-piece ensuite. The living room is bright and welcoming, while the kitchen has a functional layout and walks out to the back deckâ€"great for watching kids or pets in the large, fully fenced yard. You'II also find a firepit area and lots of room to enjoy the outdoors. Downstairs is a finished basement with a cozy family room, a den or office space, and direct access to the garage, which is tucked under one side of the home. There's even RV parking along the side. If you'd like to take a look, reach out to book your in-person showing!