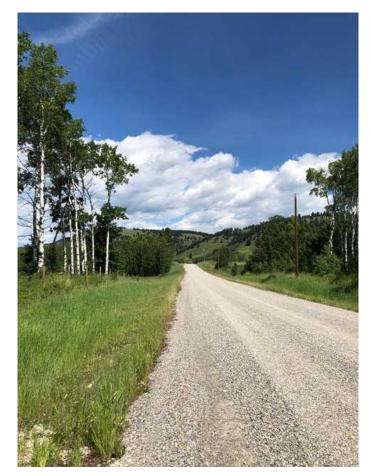

#### \$650,000

0 Bedroom, 0.00 Bathroom, Land on 8.48 Acres

NONE, Rural Rocky View County, Alberta

This amazing property is 8.48 Acres, located just West of Cochrane and awaiting you to build the Home of your Dreams. Private location and such incredible scenery. The land is FILLED with wildflowers, wild roses and even wild raspberries - see the summer photos taken from the entrance to the property of this beautiful treed parcel. The gravel road photo is the road leading to the land with the Wildcat Hills in view to the North. This property has a brand New