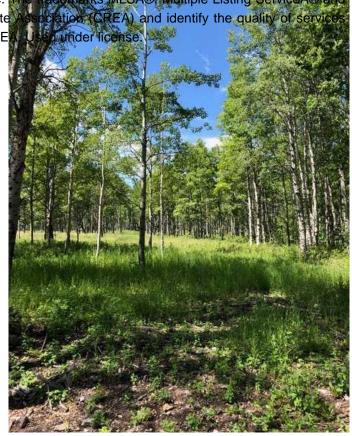

#### \$650,000

0 Bedroom, 0.00 Bathroom, Land on 8.48 Acres

NONE, Rural Rocky View County, Alberta

This amazing property is 8.48 Acres, located just West of Cochrane and awaiting you to build the Home of your Dreams. Private location and such incredible scenery. The land is FILLED with wildflowers, wild roses and even wild raspberries - see the summer photos taken from the entrance to the property of this beautiful treed parcel. The gravel road photo is the road leading to the land with the Wildcat Hills in view to the North. This property has a brand New