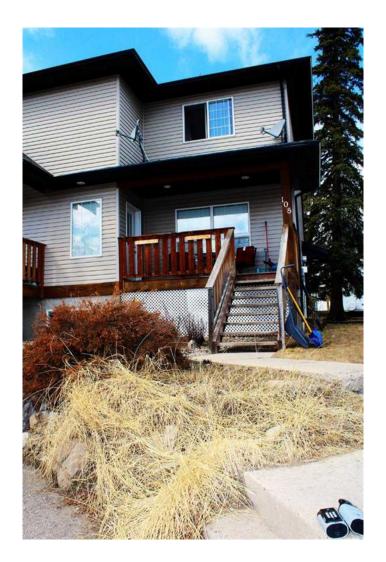

# \$257,000 - 108 Moberly Road, Grande Cache

MLS® #A2212853

#### \$257,000

4 Bedroom, 4.00 Bathroom, 1,502 sqft Residential on 0.28 Acres

NONE, Grande Cache, Alberta

Perfect starter home which allows you to grow your family, plus have the ability to supplement your mortgage payments. This home has 3 good sized bedrooms and 2.5 bathrooms on the first 2 floors. The basement suite, with its own comes with 1 bedroom, 1 bathroom, full kitchen and living space.

## **Exterior**

Exterior Features None

Lot Description Back Yard

Roof Asphalt Shingle

Construction Vinyl Siding

Foundation Poured Concrete