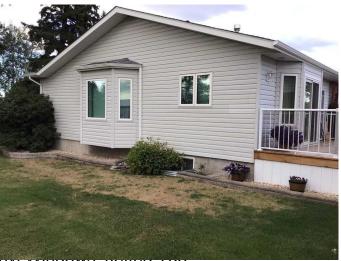

#### \$559,900

5 Bedroom, 3.00 Bathroom, 1,513 sqft Residential on 5.12 Acres

NONE, Rural Lac Ste. Anne County, Alberta

Amazing Acreage! The original owners of this amazing acreage have been meticulously improving their home and land. This 1500 sq ft fully finished bungalow with 5 bedroom/ 3 bathroom shows like new. The upgrades and maintenance list is long. All new windows and doors in 2022, new garage doors (x3), The house was wrapped in 1.5 inches of halo insulation (improving insulation) then new siding in 2018, new shingles in 2018. Upgraded heating controls in 2023. In 2021 a new well pump, wire and hose were replaced. Add to the list a south facing deck in 2023, washer/dryer 2024, dishwasher 2023 and the attic insulation topped off to 16 inches. Inside you will love the floor plan and gorgeous hickory hardwood flooring. all bedrooms are a generous size some have walk in closets and main floor laundry. There's nothing like a bright kitchen to start your day. The lower level rec room has lots of space to set up some gaming and this home offers lots of storage. Who wouldn't like a 32x46 heated detached triple garage with a concrete bib and 14x32 car port on concrete. The yard is amazing and private, many trees, fenced and cross fenced for horses, a garden area, yard light, hydrant, horse shelter and 2 sheds one which is 20x20. I'm positive you will enjoy this property don't miss out!

### Exterior

| Exterior Features | Garden, Private Yard                            |
|-------------------|-------------------------------------------------|
| Lot Description   | Lawn, Private, Many Trees, Pasture, Yard Lights |
| Roof              | Asphalt Shingle                                 |