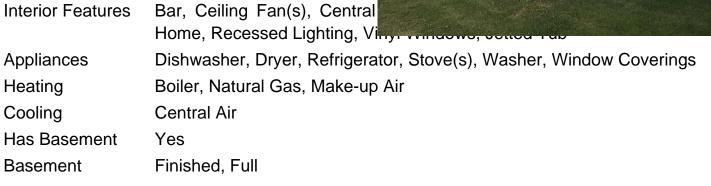

0                   |
| 5                           |
| 3.00                        |
| 3                           |
| 1,513                       |
| 5.12                        |
| 1992                        |
| Residential                 |
| Detached                    |
| Acreage with Residence, Bur |
| Active                      |
|                             |

## **Community Information**

| Address     | 8319 Township Road 572     |
|-------------|----------------------------|
| Subdivision | NONE                       |
| City        | Rural Lac Ste. Anne County |
| County      | Lac Ste. Anne County       |
| Province    | Alberta                    |
| Postal Code | T0E 1N0                    |

### Amenities

ParkingCarport, Parking Pad, Triple# of Garages3

### Interior



### Exterior

| Exterior Features | Garden, Private Yard                            |
|-------------------|-------------------------------------------------|
| Lot Description   | Lawn, Private, Many Trees, Pasture, Yard Lights |
| Roof              | Asphalt Shingle                                 |





| Construction | Concrete, Vinyl Siding, Wood Frame |
|--------------|------------------------------------|
| Foundation   | Poured Concrete                    |

#### **Additional Information**

| Date Listed    | April 17th, 2025 |
|----------------|------------------|
| Days on Market | 53               |
| Zoning         | CR               |

#### **Listing Details**

Listing Office RE/MAX ADVANTAGE (WHITECOURT)

Data is supplied by Pillar 9â,¢ MLS® System. Pillar 9â,¢ is the owner