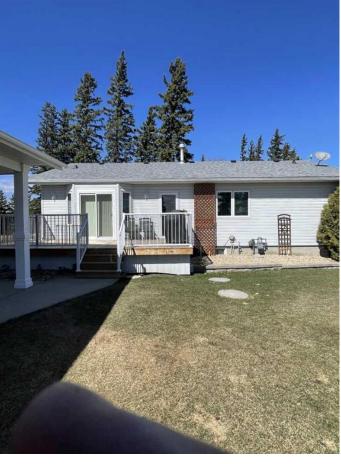

#### \$559,900

5 Bedroom, 3.00 Bathroom, 1,513 sqft Residential on 5.12 Acres

NONE, Rural Lac Ste. Anne County, Alberta

Amazing Acreage! The original owners of this amazing acreage have been meticulously improving their home and land. This 1500 sq ft fully finished bungalow with 5 bedroom/ 3 bathroom shows like new. The upgrades and maintenance list is long. All new windows and doors in 2022, new garage doors (x3), The house was wrapped in 1.5 inches of halo insulation (improving insulation) then new siding in 2018, new shingles in 2018. Upgraded heating controls in 2023. In 2021 a new well pump, wire and hose were replaced. Add to the list a south facing deck in 2023, washer/dryer 2024, dishwasher 2023 and the attic insulation topped off to 16 inches. Inside you will love the floor plan and gorgeous hickory hardwood flooring. all bedrooms are a generous size some have walk in closets and main floor laundry. There's nothing like a bright kitchen to start your day. The lower level rec room has lots of space to set up some gaming and this home offers lots of storage. Who wouldn't like a 32x46 heated detached triple garage with a concrete bib and 14x32 car port on concrete. The yard is amazing and private, many trees, fenced and cross fenced for horses, a garden area, yard light, hydrant, horse shelter and 2 sheds one which is 20x20. I'm positive you will enjoy this property don't miss out!

### Exterior

| Exterior Features | Garden, Private Yard                            |
|-------------------|-------------------------------------------------|
| Lot Description   | Lawn, Private, Many Trees, Pasture, Yard Lights |
| Roof              | Asphalt Shingle                                 |