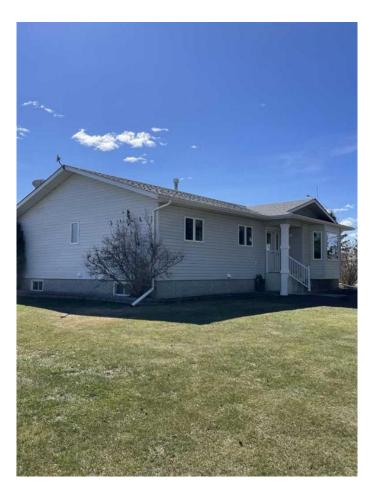

#### \$559,900

5 Bedroom, 3.00 Bathroom, 1,513 sqft Residential on 5.12 Acres

NONE, Rural Lac Ste. Anne County, Alberta

Amazing Acreage! The original owners of this amazing acreage have been meticulously improving their home and land. This 1500 sq ft fully finished bungalow with 5 bedroom/ 3 bathroom shows like new. The upgrades and maintenance list is long. All new windows and doors in 2022, new garage doors (x3), The house was wrapped in 1.5 inches of halo insulation (improving insulation) then new siding in 2018, new shingles in 2018. Upgraded heating controls in 2023. In 2021 a new well pump, wire and hose were replaced. Add to the list a south facing deck in 2023, washer/dryer 2024, dishwasher 2023 and the attic insulation topped off to 16 inches. Inside you will love the floor plan and gorgeous hickory hardwood flooring. all bedrooms are a generous size some have walk in closets and main floor laundry. There's nothing like a bright kitchen to start your day. The lower level rec room has lots of space to set up some gaming and this home offers lots of storage. Who wouldn't like a 32x46 heated detached triple garage with a concrete bib and 14x32 car port on concrete. The yard is amazing and private, many trees, fenced and cross fenced for horses, a garden area, yard light, hydrant, horse shelter and 2 sheds one which is 20x20. I'm positive you will enjoy this property don't miss out!

### Exterior

| Exterior Features | Garden, Private Yard                            |
|-------------------|-------------------------------------------------|
| Lot Description   | Lawn, Private, Many Trees, Pasture, Yard Lights |
| Roof              | Asphalt Shingle                                 |