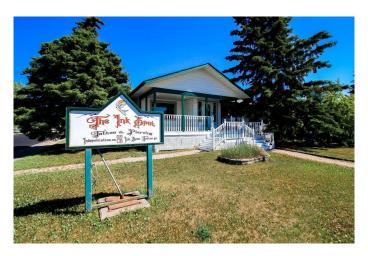

#### \$275,000

0 Bedroom, 0.00 Bathroom, Commercial on 0.00 Acres

Central Business District., Grande Prairie, Alberta

**Exceptional Value in a Prime Commercial** Location! Looking to launch or grow your business in a high-visibility area? This versatile commercial building on 102nd Street in Grande Prairie is your opportunity to stand out. Perfectly positioned across from beautiful Muskoseepi Park, this property offers fantastic exposure, steady foot and vehicle traffic, and unbeatable convenience. The main level is thoughtfully laid out with multiple rooms and flexible spaces, including reception areas at both the front and rear entrancesâ€"ideal for customer flow and business operations. You'II also find display areas, waiting zones, and a bathroom, creating a welcoming and functional environment for clients and staff. The layout is easily adaptable, making it possible to operate multiple businesses under one roof. Downstairs, the basement adds even more usable space, featuring additional rooms, a second bathroom, and laundry facilities. Plus, it provides easy access beneath the main floorâ€"perfect for customizing utilities or infrastructure to suit your business needs. With plenty of on-site parking and prime street frontage, this location is ideal for a wide range of businesses. Opportunities like this are rareâ€"don't miss your chance to secure a high-impact space in a sought-after area. Book your private tour today with your favorite agent and bring your vision to life!