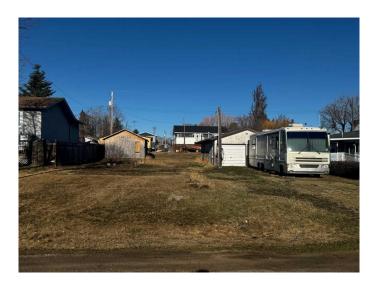

#### \$74,900

0 Bedroom, 0.00 Bathroom, Land on 0.21 Acres

NONE, Clive, Alberta

Great spot to set up your home in the community of Clive. This lot is 65x140' with municipal services in place. There is a 20x28 garage and shed already on site. There is back alley access with a front drive. Located 20 minutes from Lacombe and 30 minutes to Red Deer this site could be what you are looking for.