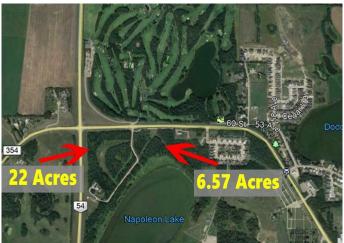

## \$1,500,000

0 Bedroom, 0.00 Bathroom, Land on 22.00 Acres

Napoleon Lake West, Innisfail, Alberta

\*\*Unlock the Potential in the Heart of Innisfail\*\* Prime location meets endless possibilities with this 22-acre parcel of developmental land in the charming town of Innisfail. Nestled directly across from the prestigious Innisfail Golf Course and conveniently situated on Hwy 42 within town limits, this property embodies the essence of \*LOCATION, LOCATION, LOCATION!\* Zoned R-1 and R-2, the land is ripe with opportunitiesâ€"whether you're envisioning single-family homes, small acreages, or even commercial ventures (subject to town approval). It's a canvas waiting for your creative touch. With flexibility for innovative projects, this is your chance to help shape the growing community of Innisfail. Innisfail itself is a vibrant hub brimming with potential. Known for its welcoming atmosphere, strong community spirit, and abundant recreational optionsâ€"including the golf course, parks, and historical charmâ€"it's a town where development dreams flourish. With a strategic location close to major highways, Innisfail is poised for growth, making it the perfect place to invest, build, and create. \*\*A Unique Opportunity Awaits\*\* This exceptional property is more than just landâ€"it's your chance to transform prime real estate into a cornerstone of Innisfail's bright future. Developers and builders alike can turn their ideas into lasting contributions to the community.

# **Community Information**

Address 5650 Lakeside Way
Subdivision Napoleon Lake West

City Innisfail

County Red Deer County

Province Alberta
Postal Code T4G 0H4

#### **Exterior**

Lot Description Lake, Many Trees, Near Golf Course, Near Ski Hill, Private, Subdivided,

Treed, Views, Waterfront