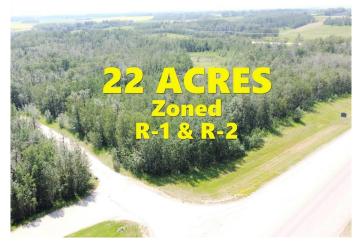

## \$1,500,000

0 Bedroom, 0.00 Bathroom, Land on 22.00 Acres

Napoleon Lake West, Innisfail, Alberta

\*\*Unlock the Potential in the Heart of Innisfail\*\* Prime location meets endless possibilities with this 22-acre parcel of developmental land in the charming town of Innisfail. Nestled directly across from the prestigious Innisfail Golf Course and conveniently situated on Hwy 42 within town limits, this property embodies the essence of \*LOCATION, LOCATION, LOCATION!\* Zoned R-1 and R-2, the land is ripe with opportunitiesâ€"whether you're envisioning single-family homes, small acreages, or even commercial ventures (subject to town approval). It's a canvas waiting for your creative touch. With flexibility for innovative projects, this is your chance to help shape the growing community of Innisfail. Innisfail itself is a vibrant hub brimming with potential. Known for its welcoming atmosphere, strong community spirit, and abundant recreational optionsâ€"including the golf course, parks, and historical charmâ€"it's a town where development dreams flourish. With a strategic location close to major highways, Innisfail is poised for growth, making it the perfect place to invest, build, and create. \*\*A Unique Opportunity Awaits\*\* This exceptional property is more than just landâ€"it's your chance to transform prime real estate into a cornerstone of Innisfail's bright future. Developers and builders alike can turn their ideas into lasting contributions to the community.

#### **Additional Information**

Date Listed April 21st, 2025

Days on Market 113

Zoning R-1 & R-2